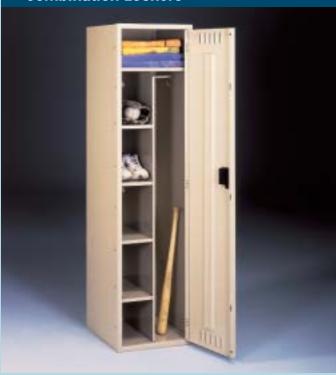

## **Combination Lockers**

When you want the best, you want the Tennsco combination locker! This deluxe, multi-purpose unit features a full width top shelf, five individual storage compartments, and room for full length hanging garments.

- Single unit only, 18" or 24" wide x 21" or 24" deep
- Positive 3 point locking system on doors
- · Available with or without legs
- Louvers for ventilation
- · Fully assembled only
- Door stiffeners
- Optional built-in locks
- Coat hooks
- Coat rod