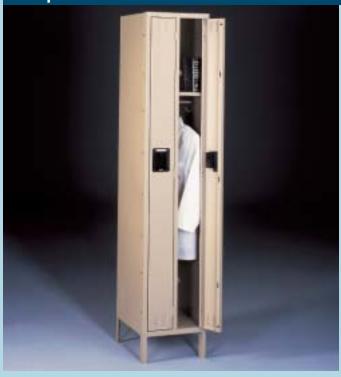

## **Duplex Lockers**

Two people can enjoy full length storage in the space of a single locker. Our duplex unit is ideal for locations where garments are the primary item to be stored.

- Two compartments per unit (only single units available)
- Two compartments 7 ½" wide
- Locker depths of 15" and 18"
- Positive 3 point locking system on doors
- Top shelf and coat hooks (plus coat rods in 18" deep units)
- Available with or without legs
- Louvers for ventilation
- Fully assembled only
- Optional built-in locks