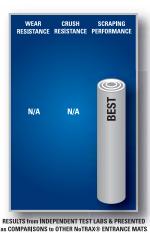

## **SOIL GUARD®**

- Sales Tip: Recommend using this mat in conjunction with an interior drying mat.
- Where to Specify: Outdoor high traffic areas.
- Heavy-duty, durable rubber matting designed with low profiles for door clearance / cart traffic.
- Raised bar design scrapes debris from shoe traffic.
- Easy to clean simply hose off.
- Available with silicon carbide grit surface (#350) for additional
- Overall thickness is 1/4 inch to minimize tripping hazard
- Recommended and approved product as a part of the GreenTRAX™ program for "Green Cleaning" environments.