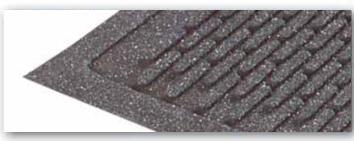

Black

#350 Detail

| <b>SOIL GUARD®</b> | #340    | #350 w/Grit |
|--------------------|---------|-------------|
| Stock Sizes        | 3' x 5' | 3' x 5'     |
| Weight (lbs.)      | 11      | 11          |
|                    |         |             |