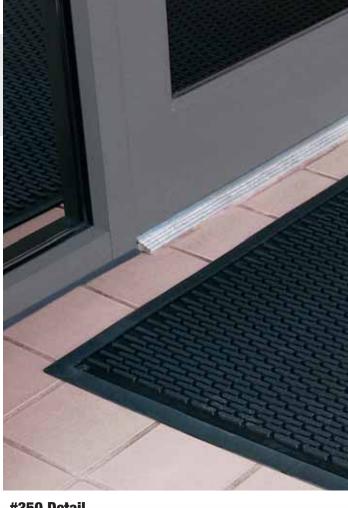

## **SOIL GUARD®**

- Sales Tip: Recommend using this mat in conjunction with an interior drying mat.
- Where to Specify: Outdoor high traffic areas.
- Heavy-duty, durable rubber matting designed with low profiles for door clearance / cart traffic.
- Raised bar design scrapes debris from shoe traffic.
- Easy to clean simply hose off.
- Available with silicon carbide grit surface (#350) for additional
- Overall thickness is 1/4 inch to minimize tripping hazard
- Recommended and approved product as a part of the GreenTRAX™ program for "Green Cleaning" environments.