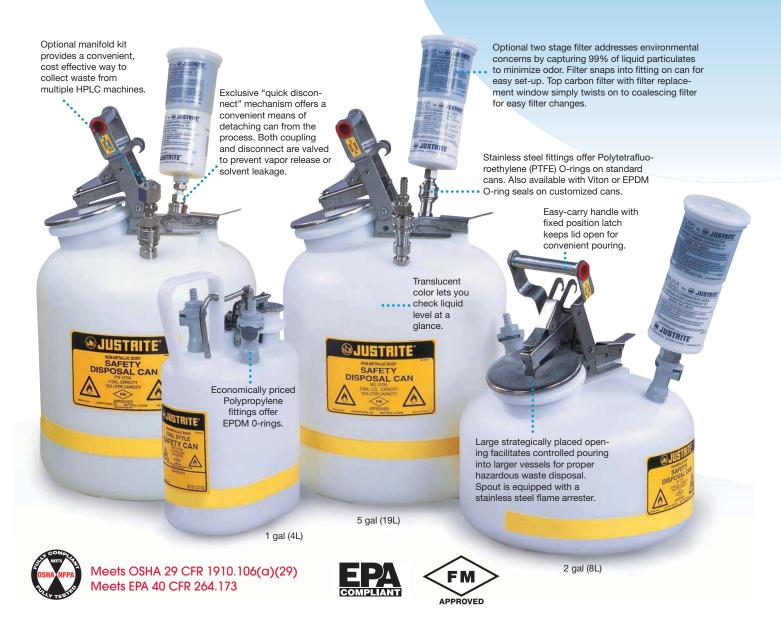

## Take Control of Solvents!

- Better vapor and fire protection with built-in pressure relief to reduce the risk of fire and two-stage filter for odor control in one self-contained unit. "Quick Disconnect Valve" prevents further vapor release or solvent leakage.
- Safeguard against accidents by avoiding "knock over" spills and broken glass that is common with bottle collection devices. Reduce leaks when disconnecting for disposal.
- Maximize safety and convenience with tighter controls during collection and disposal processes.

Quick-Disconnect Safety
Disposal Cans are ideal for
High Performance Liquid
Chromatography Applications!