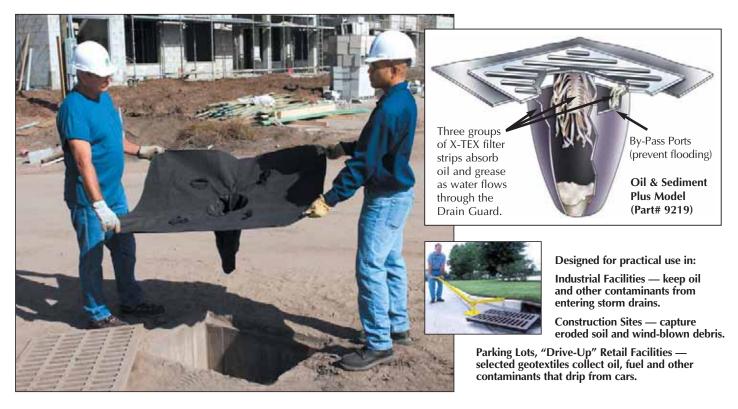

Oil & Sediment Plus Model (Part# 9219/9220/9358) — the addition of X-TEX filter strips increases oil and grease absorption.

**Trash & Debris Model (Part# 9227/9229)** — designed specifically to catch larger items and floatables such as leaves, cigarette butts and paper goods.