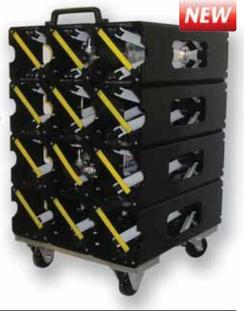

# Cylinder Mate Mobile Unit

- 300-lb capacity wheels
- All units bolted together for added stability
- Two 11-inch commercial grade urethane handles
- Front wheel locks

| BG527 | Plastic Air Cylinder Storage Rack | \$69.95 |
|-------|-----------------------------------|---------|
| BG528 | Straps                            | \$17.95 |