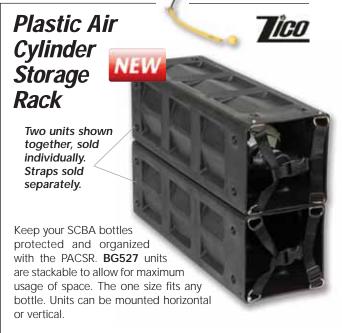

# Cylinder Mate Mobile Unit

- 300-lb capacity wheels
- All units bolted together for added stability
- Two 11-inch commercial grade urethane handles
- Front wheel locks

| BG527 | Plastic Air Cylinder Storage Rack | \$69.95 |
|-------|-----------------------------------|---------|
| BG528 | Straps                            | \$17.95 |