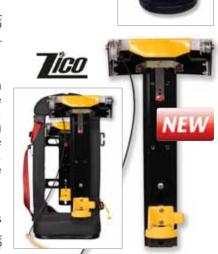

### Rol-Loc SCBA Holder

The Rol-Loc has been tested to well over 9 G's and complies with the 2009 edition of NFPA 1901 for use inside of crew cabs. It can be adjusted to fit any size bottle or brand SCBA currently on the market. Releasing the SCBA is as simple as pulling on the release and standing up. To put the SCBA back in the Rol-Loc, just place the valve in the footplate and push back. Now it is locked and ready for the next call. The Rol-Loc fits most seats and the release can be mounted anywhere on the seat.

- Simple as pulling the release & standing up
- No straps to deal with

- Repositionable release cord
- Easy to retrofit into existing apparatus

Rol-Loc SCBA Holder