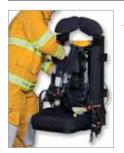

### Rol-Loc SCBA Holder

The Rol-Loc has been tested to well over 9 G's and complies with the 2009 edition of NFPA 1901 for use inside of crew cabs. It can be adjusted to fit any size bottle or brand SCBA currently on the market. Releasing the SCBA is as simple as pulling on the release and standing up. To put the SCBA back in the Rol-Loc, just place the valve in the footplate and push back. Now it is locked and ready for the next call. The Rol-Loc fits most seats and the release can be mounted anywhere on the seat.

- Simple as pulling the release & standing up
- No straps to deal with

- Repositionable release cord
- Easy to retrofit into existing apparatus

Rol-Loc SCBA Holder