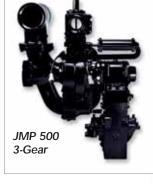

# **JMP 500**

Two stage, series/parallel, centrifugal pump, PTO driven

#### Standard Equipment:

- 3 2<sup>1</sup>/<sub>2</sub>" NPT discharge flanges
- ▶ 3 4" NPT suction flanges
- Rotation: engine or opposite engine
- Gear ratio to fit PTO
- Mounting angles

#### **Dimensions:**

24<sup>1</sup>/<sub>2</sub>"Lx12"Wx26"H, 250 lbs. (114 kg)

#### **Optional Equipment:**

- Air powered staging valve with 13/4" air cylinder
- 3-gear gearcase