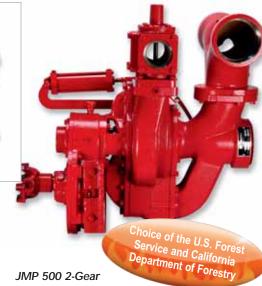

# **JMP 500**

Two stage, series/parallel, centrifugal pump, PTO driven

#### Standard Equipment:

- 3 2<sup>1</sup>/<sub>2</sub>" NPT discharge flanges
- ▶ 3 4" NPT suction flanges
- Rotation: engine or opposite engine
- Gear ratio to fit PTO
- Mounting angles

#### **Dimensions:**

24<sup>1</sup>/<sub>2</sub>"Lx12"Wx26"H, 250 lbs. (114 kg)

# **JMP 500 Performance**

500 gpm @ 150 psi 375 gpm @ 200 psi 250 gpm @ 250 psi 100 gpm @ 500 psi