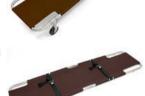

## JSA-602-M Easy-Fold Wheeled Stretche

r JSA-602-M

Made of 1" sturdy anodized aluminum tubing frame with flush folding hinges. 4" wheels and posts fold easily out of the way for compact storage. Cover is fabricated from tough 18 oz. brown vinyl coated nylon. Cover is fungus and rot resistant and easily wiped clean. 2" wide straps with automotive seatbelt type buckles are standard equipment.

DIMENSIONS:

Open: 74" L x 20-1/2" W x 9" H Folded: 36-1/2" L x 20-1/2" W x 3" H