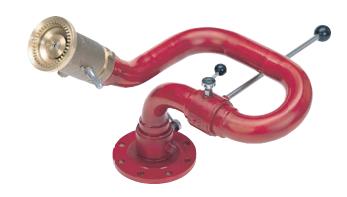

Style #736 Station Monitor 2.5" Waterway 750 GPM

## **Features**

- Construction of Corrosion-Resistant Seamless Brass Tubing
- 135° Vertical Travel (90° Above and 45° Below) Controlled By Stainless Steel Handle Rod
- Full 360° Horizontal Travel
- Positive Twist Locks for Vertical and Horizontal Movement
- Cast Brass Swivel Joints with Stainless Steel Balls
- Single Waterway Low Friction Loss
- Grease Fittings For Easy Lubrication

## **Variables**

- Selection of 3" or 4" 150#ANSI Flange For Inlet
- 2.5" or 3" NPT Thread for Inlet
- Specify 2.5" Discharge Outlet Thread