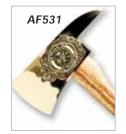

#### AF531:

- Ribbons personalized with 1 line of type per ribbon
- Max 12 characters per ribbon