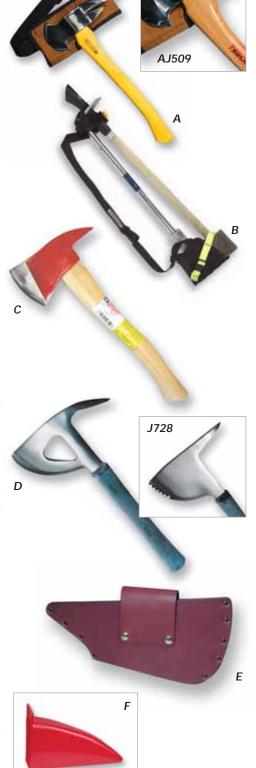

### A. Truckman® Battle Axe

This truly unique, innovative hand tool can be used for ventilation, forcible entry, confined space, extractions and much more. Axe head is made of drop forged, hi-carbon, heat-treated, polished steel. It's lightweight (less than 3 lbs.) with a center balance that gives you a solid feel with less stress. Carrying pocket is made of F.R. Cotton scabbard with 1<sup>1</sup>/<sub>2</sub>" Kevlar belting. Quick-release buckle opens the carrying pocket for instant access. Ship. wt. 7 lbs.

| AJ508 | Truckman® Battle Axe, Fiberglass Handle | \$95.95  |
|-------|-----------------------------------------|----------|
| AJ509 | Truckman® Battle Axe, Hickory Handle    | \$112.95 |

## B. Iron Sling

- Designed to carry an axe and halligan tool
- Adjustable shoulder strap to fit all firefighters
- Quick-release buckle allows easy removal with gloves on
- Color-coded reflective strap for low visibility conditions
- Perfectly balanced so you can carry both tools hands-free

| BB064 | Iron Sling | \$28.95 |
|-------|------------|---------|
|       |            |         |

## C. Personal Fire Axe

The personal safety tool for every fireman. The fire axe is easy-to-carry and easily accessible. A fast-working fire tool in tight spots, where the precision-balanced 1.5 lb. pick-head axe, and 14" curved hickory-handle permits easy swinging. Pick-head axe features two heads; standard for cutting and a heavy-duty pick for forcible entry. Ship wt. 2 lbs.

| BB162  | Personal Fire Axe  | \$42.95 |
|--------|--------------------|---------|
| DD 102 | reisonai i ile Axe | J4Z.7J  |

# D. Darley Standard & Serrated Crash Axes

Insulated steel handle to 20,000v. 15" long. Ship. wt. 3 lbs.

| J728   | Serrated Crash Axe | \$100.95 |
|--------|--------------------|----------|
| J729   | Standard Crash Axe | \$95.95  |
| J72801 | Leather Sheath     | \$26.95  |

### F. Leather Axe Sheath

Made from top-grain, tanned cowhide, sewn and riveted for strength. Features heavy-duty double belt clips. Fits 6 lb. pick head axe. Ship. wt. 1 lb.

| AF425 | Leather Axe Sheath | \$31.95 |
|-------|--------------------|---------|

# F. Axe Pick Guard

One-piece heavy plastic guard protects the pick end of your axe when not in use. Ship. wt. 1 lb.

| AR164 Axe Pick Guard | \$3.95 |
|----------------------|--------|
|----------------------|--------|