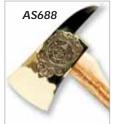

#### AS688 and AS683:

- Inlaid brass plate included with 3 lines of personalized type
- Max 21 characters per line