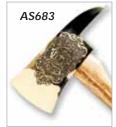

#### AS688 and AS683:

- Inlaid brass plate included with 3 lines of personalized type
- Max 21 characters per line