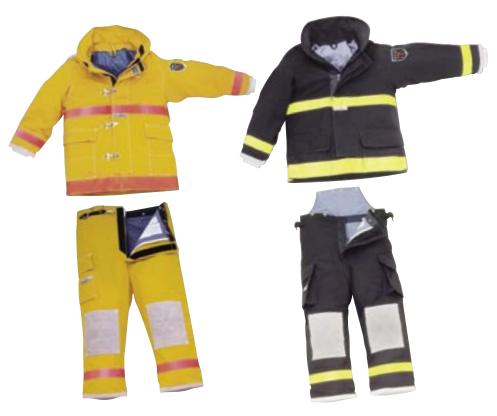

## **NOMEX® IIIA**

Traditional Gear

**Traditional Style:** 35" coat with DRD with a regular rise pant.

Outer shell: NOMEX® IIIA in yellow or black

**Thermal liner/moisture barrier options:** QT: Quilted NOMEX® batt sewn to Stedair® 3000.

**Trim pattern:** 2" & 3" combination trim on Jacket. 2" trim around pant cuff. Yellow NOMEX outer shell comes with red-orange 3M™ Scotchlite™ Reflective Material red/orange trim. Black NOMEX outer shell comes with 3M™ Scotchlite™ Reflective material lime/yellow trim.

**Closure:** Jacket and Pant have inner woven hook and loop/outer hook & dee.

### **NOMEX® IIIA**

Assault Gear™

**Assault Style:** 32" jacket with DRD with a regular-rise pant with a 6" rear panel.

**Outer shell:** NOMEX® IIIA in yellow or black.

Thermal liner/moisture barrier options: QT: Quilted NOMEX® batt sewn to Stedair® 3000. AT: Quilted Para-Aramid batt sewn to Stedair® 3000. AX: Quilted Para-Aramid batt sewn to CROSSTECH® on NOMEX® pajama check.

**Trim pattern:** 2" & 3" combination trim on Jacket. 2" trim around pant cuff. Yellow outer shell has 3M™ Scotchlite™ Reflective Material in red/orange trim. Black NOMEX outer shell comes with 3M™ Scotchlite™ Reflective Material in lime/yellow trim.

**Closure:** Jacket and Pant have inner zipper/outer woven hook & loop.