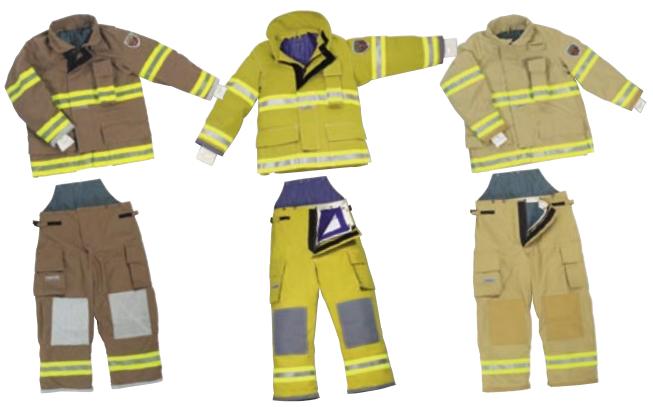

### **NOMEX®/KEVLAR®**

Assault Gear™

**Assault Style:** 32" jacket with DRD with a low-rise pant with a standard 6" rear panel.

Outer shell: NOMEX®/KEVLAR® in Khaki.

Thermal liner/moisture barrier options: AT: Quilted Para-Aramid batt sewn to Stedair® 3000. AX: Quilted Para-Aramid batt sewn to CROSSTECH® on NOMEX® pajama check CX: Caldura® facecloth quilted to Para Aramid batt sewn to CROSSTECH® on NOMEX® pajama check.

**Trim pattern:** 3" NYC on Jacket, 3" trim around pant cuff. Choose from 3M™ Scotchlite™ Reflective Material in Triple-Trim lime/silver or red/silver.

**Closure:** Jacket and Pant have inner zipper/outer woven hook & loop.

### P84®/KEVLAR®

Assault Gear™

**Assault Style:** 32" jacket with DRD with a low-rise pant with a standard 6" rear panel.

**Outer shell:** P84®/KEVLAR® in light gold, dark gold\*\* or black.

Thermal liner/moisture barrier options: QT: Quilted NOMEX® batt sewn to Stedair® 3000. AT: Quilted Aramid batt sown to Stedair® 3000. AY: Quilted

batt sewn to Stedair® 3000. AX: Quilted Aramid batt sewn to CROSSTECH® coated on NOMEX® pajama check.

**Trim pattern:** 3" NYC on Jacket, 3" trim around pant cuff with 3M™ Scotchlite™ Reflective Material in your choice of lime/silver or red/silver Triple Trim.

**Closure:** Jacket and Pant have inner zipper/outer woven hook & loop.

\*\*Dark gold available January 1, 2009

#### PBI Matrix®/ KEVLAR®

Assault Gear™

Assault Style: 32" jacket with DRD.

Outer shell: PBI Matrix®/KEVLAR®

in gold.

**Thermal liner/moisture barrier options:** AT: Quilted Para-Aramid batt sewn to Stedair<sup>®</sup> 3000. AX: Quilted Para-Aramid batt sewn to CROSSTECH<sup>®</sup> on NOMEX<sup>®</sup> pajama check.

**Trim Pattern:** 3" NYC on Jacket, 3" trim around pant cuff. Choose from 3M™ Scotchlite™ Reflective Material in lime/silver or red/silver triple trim.

**Closure:** Jacket and Pant have inner zipper/outer woven hook & loop.