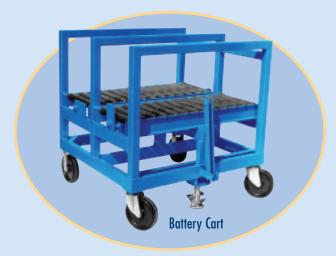

## **BATTERY STANDS AND CARTS**

Minimize the manual handling of electric lift truck batteries. Use a Cart and Stand in tandem, or independently. Rugged steel construction. Conveyor rollers are 2" dia., 12 gauge steel, 4" on center, with 7/16" hex axles. Consult factory for specials. Powder coated blue.

| Over-All Dimensio<br>w x l x h                      | ons Wheel<br>Used | Model No    | Capacity<br>Lbs | Weight<br>Lbs | Roller<br>Height     |
|-----------------------------------------------------|-------------------|-------------|-----------------|---------------|----------------------|
| Battery Stand:<br>28 x 36 x 42                      | -                 | BS-283642   | 2600            | 165           | 6"-10"<br>Adjustable |
| Battery Cart:<br>36 x 38 x 42 wi<br>6″ Roller Width |                   | BC-3638-8UM | 3000            | 398           | 25½″*                |