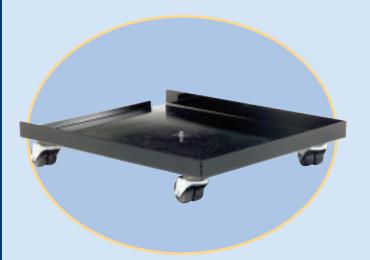

## **ELECTRONICS CABINET DOLLY**

12 gauge steel construction, 23-1/8" x 19-1/8" deck with 1-1/2" LIP on 3 sides. 5/8" lip on front side. Four hard rubber dual wheel swivel casters for stability and low over-all height. Ideal for hospital equipment, computer cabinets, sound equipment, and institutional use. Optional grounding chain available. Powder coated black.

| Model No        | Capacity Lbs | Weight Lbs |  |
|-----------------|--------------|------------|--|
| LPD 2319-20H-DW | 800          | 20         |  |