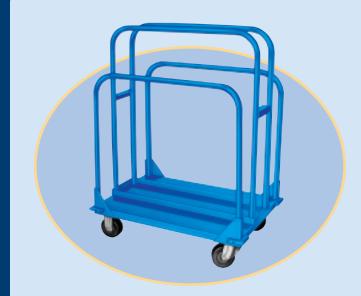

## **BM BUILDING MATERIAL CARTS**

Sometimes referred to as lumber trucks, building material carts are excellent for transporting materials upright. 12 gauge steel deck and corner bumpers. 5" x 2"non-marking rubber wheels. Other wheels are available. Powder coated blue. Approximate height: 52"

| Over-All Dimensions<br>w x l x h | Wheel<br>Size/Type                                  | Model No    | Capacity<br>Lbs | Weight<br>Lbs |
|----------------------------------|-----------------------------------------------------|-------------|-----------------|---------------|
| 24 x 36 x 52                     | 5″ x 2″ Payflex<br>Cushion Tread<br>with Roller Brg | BM-2436-5UX | 1000            | 140           |