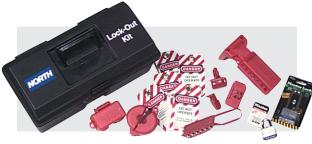

## **LKI07FE** Lockout/Tagout Kit

It is imperative that workers properly lockout/tagout machinery and equipment to prevent serious injury. The lockout kit provides all items required to make lockout/tagout as convenient and easy as possible.

#### Includes

- (I) I6" tool box w/tray, (I) VS02, (I) BS01, (I) #3D, (I) #1DLJ,
- (I) MS01, (5) ELA290, (I) CB04, (I) CB03, (I) ES01, (I) LP110.