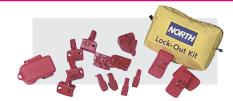

## **LKI09FE** Valve Lockout/Tagout Kit

North has the original B-Safe ball and V-Safe gate valve lockouts. These make lockout/tagout of valves an easy procedure with an easy to transport lockout/tagout kit.

#### Includes:

(I) Nylon carrying bag, (2) VS02, (2) VS04, (2) BS01,

(2) BS02, (1) MS01, (2) 666RD, (2) #3D,

(2) #IDLJ, (10) ELA290.

North has combined Electrical - Valves - Hasps - Tags - Locks into a convenient kit for employees to properly lockout /tagout most applications.