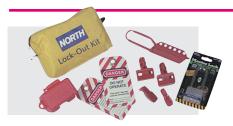

## **LKIO8FE** Electrical Lockout/Tagout Kit

This kit provides all items to properly secure electrical machinery and equipment from causing serious injury while being serviced.

All items can be easily carried in lightweight carrying bag.

### Includes:

(1) Nylon carrying bag, (6) CB03, (6) CB01, (6) CB04, (6) ES01, (1) LP110, (1) LP550, (2) MS01, (1) 666RD, (2) #3D, (2) #1DLJ, (10) ELA290.