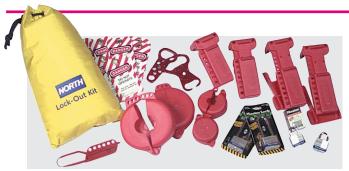

## **LKI09FE** Valve Lockout/Tagout Kit

North has the original B-Safe ball and V-Safe gate valve lockouts. These make lockout/tagout of valves an easy procedure with an easy to transport lockout/tagout kit.

#### Includes:

(I) Nylon carrying bag, (2) VS02, (2) VS04, (2) BS01,

(2) BS02, (1) MS01, (2) 666RD, (2) #3D,

(2) #IDLJ, (10) ELA290.

North has combined Electrical - Valves - Hasps - Tags - Locks into a convenient kit for employees to properly lockout /tagout most applications.