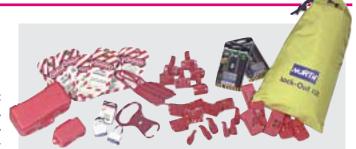

### Includes:

(2) Nylon carrying bags, (6) CB01, (6) CB03, (6) CB04, (6) ES01, (1) LP110, (1) LP550, (2) VS02, (2) VS04, (2) BS01, (2) MS01, (2) 666RD, (6) #3D, (6) #1DLJ, (25) ELA290.