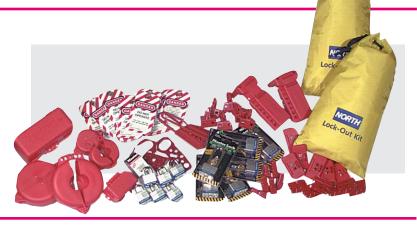

### Includes:

(2) Nylon carrying bags, (6) CB01, (6) CB03, (6) CB04, (6) ES01, (1) LP110, (1) LP550, (2) VS02, (2) VS04, (2) BS01, (2) MS01, (2) 666RD, (6) #3D, (6) #1DLJ, (25) ELA290.