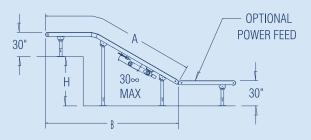

# Floor-To-Floor Incline Conveyors

This slider bed conveyor, designed for inclined operation, moves product from level to level or serves as a booster in a gravity system.

### FFI SERIES SPECIFICATIONS:

3/4 HP 115/1/60 Motor • 12 Ga. Formed Bed • Rough-Top Belt • 60 FPM Standard • 4" Drive Pulley • Capacity: 400 lbs • Power Feeder Optional

# > FFI SERIES

| Model No | Belt Width In                        | Bed Width In | Weight Lbs |      |      |      |      |      |      |      |
|----------|--------------------------------------|--------------|------------|------|------|------|------|------|------|------|
| FFI-12   | 12                                   | 16           | 665        | 700  | 810  | 846  | 884  | 920  | 972  | 1044 |
| FFI-18   | 18                                   | 22           | 850        | 892  | 1012 | 1055 | 1095 | 1136 | 1180 | 1270 |
| FFI-24   | 24                                   | 28           | 980        | 1025 | 1064 | 1214 | 1256 | 1296 | 1340 | 1430 |
| FFI-30   | 30                                   | 34           | 1120       | 1174 | 1354 | 1406 | 1456 | 1496 | 1548 | 1670 |
|          | Over-All Length (A) Ft:              |              | 21         | 23   | 25   | 27   | 29   | 31   | 33   | 35   |
|          | Height (H) Floor to Floor at 30° Ft: |              | 8          |      | 10   | 11   | 12   | 13   | 14   | 15   |
|          | Length of (B) at 30° Ft:             |              | 18         | 20   | 21   | 23   | 25   | 27   | 28   | 30   |