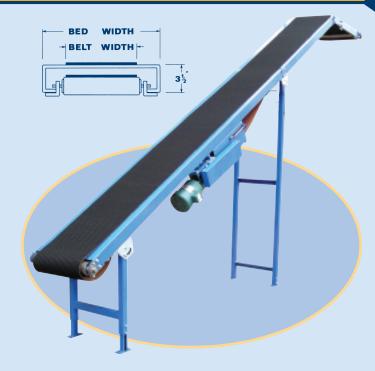

# Wire Mesh Belt Conveyors

The wire mesh belt is virtually impervious to extreme heat and cold, and thus can transport components through ovens or freezers. For use in dry operations, scrap handling, and steam cleaning.

# WMB SERIES SPECIFICATIONS:

1/2 HP 115/1/60 Motor ◆ 10 Ga. Construction ◆ 1" x 1" x 1/2"
Wire Mesh Galv. Belt ◆ 6" Cast Iron Sprocket ◆ 60 FPM ◆ UHMW
Wear Strips ◆ Capacity: 450 lbs.

For electrical controls see page 21.

# **WMB SERIES**

|          |               |              | WEIGHT                   |                           |                           |                           |                           |                           |  |  |
|----------|---------------|--------------|--------------------------|---------------------------|---------------------------|---------------------------|---------------------------|---------------------------|--|--|
| Model No | Belt Width In | Bed Width In | Over-All Length:<br>5 Ft | Over-All Length:<br>10 Ft | Over-All Length:<br>15 Ft | Over-All Length:<br>20 Ft | Over-All Length:<br>25 Ft | Over-All Length:<br>30 Ft |  |  |
| WMB-12   | 12            | 15           | 285                      | 354                       | 447                       | 516                       | 609                       | 678                       |  |  |
| WMB-18   | 18            | 21           | 303                      | 396                       | 506                       | 589                       | 696                       | 782                       |  |  |
| WMB-24   | 24            | 27           | 345                      | 445                       | 573                       | 673                       | 801                       | 901                       |  |  |