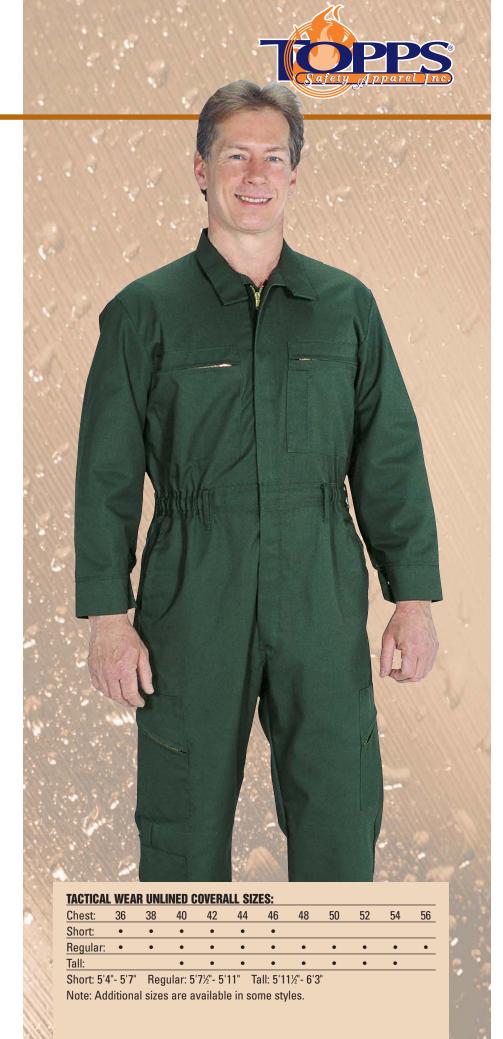

nia and beyond. It's practical design and rugged construction have made it a favorite in these areas.

Fabric: Regular Weight:

7.75 oz. per square yard 65% polyester/35% cotton

Light Weight:

5.5 oz. per square yard 65% polyester/35% cotton

- · hook and loop closure at neck
- two breast pockets with zipper closures
- pencil slot on left breast pocket
- concealed heavy-duty, two-way brass zipper
- cuffs on sleeves with concealed snap closure
- pleated bi-swing back with elasticized inserts
- two side pockets are reinforced at bottom
- double reinforcement over knees
- cargo pocket on each leg with a zipper closure
- additional cargo pocket below right knee with slanted zipper closure
- · belt loops
- two zippered hip pockets





**Tactical Wear Coverall** 

## Regular Weight







36