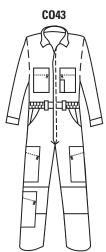

## **Model CO43 Tactical Wear Coverall**

This jumpsuit style is used by many correctional facilities and a large number of local municipalities in the state of California and beyond. It's practical design and rugged construction have made it a favorite in these areas.

Fabric: Regular Weight:

7.75 oz. per square yard 65% polyester/35% cotton

Light Weight:

5.5 oz. per square yard 65% polyester/35% cotton

- · hook and loop closure at neck
- two breast pockets with zipper closures
- pencil slot on left breast pocket
- concealed heavy-duty, two-way brass zipper
- cuffs on sleeves with concealed snap closure
- pleated bi-swing back with elasticized inserts
- two side pockets are reinforced at bottom
- double reinforcement over knees
- cargo pocket on each leg with a zipper closure
- additional cargo pocket below right knee with slanted zipper closure
- · belt loops
- two zippered hip pockets