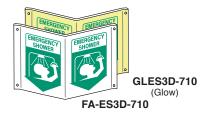

# **3-DIMENSIONAL SIGNS**

Our new 3-D First Aid Signs provide maximum visibility for first aid equipment and supplies. Tall signs below have a 4" x 18" face. Compact signs to the right have a 7" x 10" face. Standard signs are .060 plastic. Glow signs are .060 plastic with self-adhesive GLOW BRITE® laminate. (See page 20 for details on glow material).

FA-FA3D-418 GLFA3D-418 (Glow)

FA-ES3D-418 GLES3D-418 (Glow)

FA-EW3D-418 GLEW3D-418 (Glow)

FA-ESEW3D-418 GLESEW3D-418 (Glow)