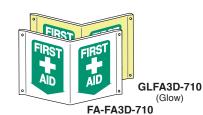

# **3-DIMENSIONAL SIGNS**

Our new 3-D First Aid Signs provide maximum visibility for first aid equipment and supplies. Tall signs below have a 4" x 18" face. Compact signs to the right have a 7" x 10" face. Standard signs are .060 plastic. Glow signs are .060 plastic with self-adhesive GLOW BRITE® laminate. (See page 20 for details on glow material).

FA-FA3D-418 GLFA3D-418 (Glow)

FA-ES3D-418 GLES3D-418 (Glow)

FA-EW3D-418 GLEW3D-418 (Glow)

FA-ESEW3D-418 GLESEW3D-418 (Glow)