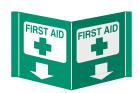

# **3-DIMENSIONAL SIGNS**

Our new 3-D First Aid Signs provide maximum visibility for first aid equipment and supplies. Tall signs below have a 4" x 18" face. Compact signs to the right have a 7" x 10" face. Standard signs are .060 plastic. Glow signs are .060 plastic with self-adhesive GLOW BRITE® laminate. (See page 20 for details on glow material).

FA-FA3D-418 GLFA3D-418 (Glow)

FA-ES3D-418 GLES3D-418 (Glow)

FA-EW3D-418 GLEW3D-418 (Glow)

FA-ESEW3D-418 GLESEW3D-418 (Glow)