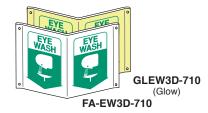

# **3-DIMENSIONAL SIGNS**

Our new 3-D First Aid Signs provide maximum visibility for first aid equipment and supplies. Tall signs below have a 4" x 18" face. Compact signs to the right have a 7" x 10" face. Standard signs are .060 plastic. Glow signs are .060 plastic with self-adhesive GLOW BRITE® laminate. (See page 20 for details on glow material).

FA-FA3D-418 GLFA3D-418 (Glow)

FA-ES3D-418 GLES3D-418 (Glow)

FA-EW3D-418 GLEW3D-418 (Glow)

FA-ESEW3D-418 GLESEW3D-418 (Glow)