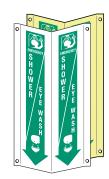

# **3-DIMENSIONAL SIGNS**

Our new 3-D First Aid Signs provide maximum visibility for first aid equipment and supplies. Tall signs below have a 4" x 18" face. Compact signs to the right have a 7" x 10" face. Standard signs are .060 plastic. Glow signs are .060 plastic with self-adhesive GLOW BRITE® laminate. (See page 20 for details on glow material).

FA-FA3D-418 GLFA3D-418 (Glow)

FA-ES3D-418 GLES3D-418 (Glow)

FA-EW3D-418 GLEW3D-418 (Glow)

FA-ESEW3D-418 GLESEW3D-418 (Glow)