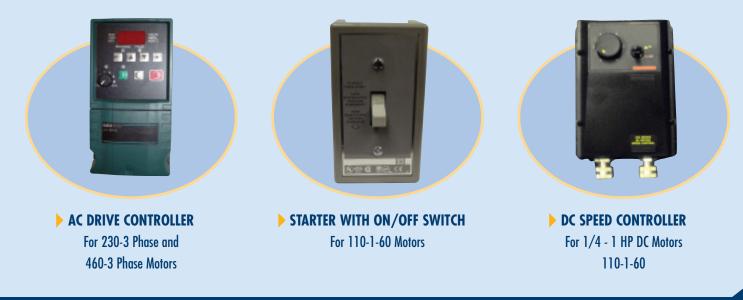

| TS-24-2             | TS-24-3             | TS-24-4             |
| 30                       | 35                   | 60                    | TS-30-2             | TS-30-3             | TS-30-4             |



## **ROLLER STANDS**

The height of the roller stands can be adjusted to fit your particular applications. Highly portable. Can be used anywhere within a plant or warehouse. Strong and durable.

| Roller Width In | Adjustable Height In | Capacity Lbs | Model No |
|-----------------|----------------------|--------------|----------|
| 16              | 23 to 39             | 300          | RS-2339  |
| 16              | 28 to 50             | 300          | RS-2850  |
| 4               | 26 to 38             | 400          | VRS-2638 |

## **Electrical Controls**