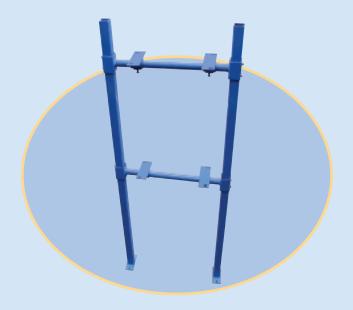

## **TIER STANDS**

Tier stand provides support for multi-level installation of conveyor lines. Two tiers standard with extra tiers available for special applications. Capacity: 2500 lbs. Consult factory for super heavy duty tier stands. 21

| For Conveyor<br>Width In | Over-All<br>Width In | Over-All<br>Height In | Model No<br>2 Tiers | Model No<br>3 Tiers | Model No<br>4 Tiers |
|--------------------------|----------------------|-----------------------|---------------------|---------------------|---------------------|
| 12                       | 17                   | 60                    | TS-12-2             | TS-12-3             | TS-12-4             |
| 18                       | 23                   | 60                    | TS-18-2             | TS-18-3             | TS-18-4             |
| 24                       | 29                   | 60                    | TS-24-2             | TS-24-3             | TS-24-4             |
| 30                       | 35                   | 60                    | TS-30-2             | TS-30-3             | TS-30-4             |