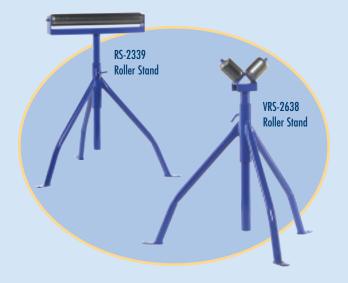

## **ROLLER STANDS**

The height of the roller stands can be adjusted to fit your particular applications. Highly portable. Can be used anywhere within a plant or warehouse. Strong and durable.

| Roller Width In | Adjustable Height In | Capacity Lbs | Model No |
|-----------------|----------------------|--------------|----------|
| 16              | 23 to 39             | 300          | RS-2339  |
| 16              | 28 to 50             | 300          | RS-2850  |
| 4               | 26 to 38             | 400          | VRS-2638 |