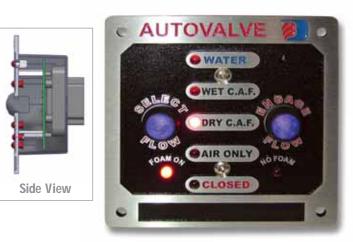

## **Odin AutoValve**

The AutoValve will change CAFS operations. Anyone can operate this valve, and get CAF the first time, every time. The AutoValve is actually two programmable electric ball valves: one water, one air, which respond to commands from a remote placard. Depress the button which has the flow type desired, and the valves move to pre-programmed flow rates. Easy! If you forget to turn on your chemical solution system or run dry of chemical during operations, the AutoValve will flash a warning light, turn off the air and move the water valve to a fully open position. Safety! Front bumper monitors require variable flow rates that currently are very hard to attain with normal electric valves, especially while driving. This valve will deliver CAF and full flows with the ease of one button! Versatile! This is of real value to firefighters and to OEM's with crowded building requirements. The AutoValve kit also adapts as a retro fit on Akron and Elkhart ball valves.

#### Odin AutoValve

Call for Pricing: 877-634-6223

Fast Foam 50