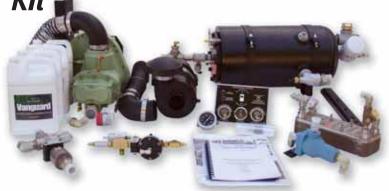

## PTO Driven Compressor Kit

#### **APPLICATIONS**

- Mini pumper
- Rescue pumper
- Tactical tender
- Wildland/Interface

#### STANDARD EQUIPMENT

- Custom control panel with full instrumentation
- Rotary screw compressor
- AutoOdin balance valve system
- Factory assisted installation
- Available in 150 and 200 cfm

Features: The PTO kit can be utilized for new or existing applications. The compressor receives its power from the apparatus transmission PTO. Please consult Odin for the correct engineering application. Pump is supplied by customer.

| Model                     | Performance (Air) | Dimensions                      | Ship. Wt.         | Price            |
|---------------------------|-------------------|---------------------------------|-------------------|------------------|
| PTO Driven Compressor Kit | 200 cfm @ 125 psi | Contact Odin Foam for Schematic | 600 lbs. (272 kg) | Call for Pricing |
|                           | 150 cfm @ 125 psi | and CAD Drawings of Components  | 550 lbs (249 kg)  | 877-634-6223     |