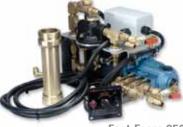

### Fast Foam 50 or 250

#### APPLICATIONS

- Mini pumper 50, 250
- Pumper tanker 250
- Pumper 250
- Wildland 50, 250
  - STANDARD EQUIPMENT
- Stainless steel check valve
- Venturi
- Panel mounted controller
- Installation kit

Fast Foam 250

Features: The Fast Foam systems offers a reliable, accurate, compact foam proportioning system at an economical price. The systems are optional and for use on single and dual line systems.

| Model         | Performance                                   | Dimensions     | Weight          | Price            |  |
|---------------|-----------------------------------------------|----------------|-----------------|------------------|--|
| Fast Foam 50  | Up to 50 gpm @ 1% at pressures up to 175 psi  | 19"Lx10"Wx14"H | 64 lbs. (29 kg) | Call for Pricing |  |
| Fast Foam 250 | Up to 250 gpm @ 1% at pressures up to 250 psi | 21"Lx10"Wx12"H | 75 lbs. (34 kg) | 877-634-6223     |  |