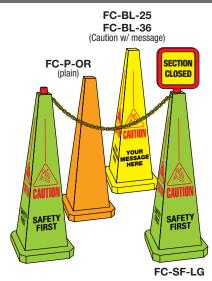

Available in 25"h and 36"h yellow molded polyethylene. Lightweight at 3 and 4 lbs. and are highly durable. Cones are printed on 4 sides for maximum visibility and are highly rated for warning pedestrian traffic of potential hazards.

Cat. # Legend Size Color FC-BL-25 Caution (w/ your message) 25" h Yellow FC-BL-36 Caution (w/ your message) 36" h Yellow FC-P-25 Plain Yellow 25" h FC-P-36 Plain 36" h Yellow FC-P-OR Plain 36" h Orange FC-SF-25 Safety First 25" h Yellow FC-SF-36 Safety First 36" h Yellow FC-SF-LG Safety First 36" h Lime Green FC-WF-25 Wet Floor 25" h Yellow FC-WF-36 Wet Floor 36" h Yellow FC-WF-LG Wet Floor 36" h Lime Green FC-WF-B-G Wet Floor/Piso Mojado 36" h Lime Green FC-WF-B-Y Wet Floor/Piso Mojado 36" h Yellow

PLASTIC CHAINS

CH26407 20 Foot Chain

2" Links - Yellow

CH26408 100 Foot Chain

**FLOOR CONES** 

Both Floor Cones and Lock-In Signs can be

ordered with vinyl-applied custom messages. See our price list for more information.