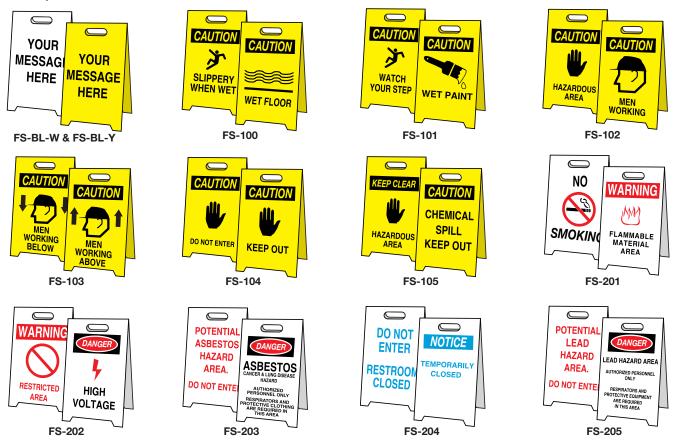

## **2 IN 1 FLOOR STANDS**

Floor stands are 12"w X 20"h when assembled, made of a lightweight corrugated polyethylene stock. Each floor stand has 2 legends for added value! They are weather proof and fold easily for storage. Blank Floor Stands can be ordered with vinyl-applied custom messages. See our price list for more information.

8" x 8'

MESSAGE LABELS

All black text on vellow

| Cat. # | Legend                               |
|--------|--------------------------------------|
| ML-01  | Caution - People Working Above       |
| ML-02  | Caution - Wet Floor                  |
| ML-03  | Construction Area Keep Out           |
| ML-04  | Electrical Hazard                    |
| ML-05  | Hard Hat Area                        |
| ML-06  | People Working                       |
| ML-07  | Blank                                |
| ML-08  | Section Closed                       |
| ML-09  | Slippery                             |
| ML-10  | Watch Your Step                      |
| ML-11  | Wet Floor - Please Walk to the Left  |
| ML-12  | Wet Floor - Please Walk to the Right |
|        |                                      |