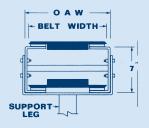

## Flat-Top Chain Conveyors

These chain links have a flat surface and form a continuos belt. Conveys can, bottles and similar units. Steel or stainless steel chain available.

#### FTC SERIES SPECIFICATIONS:

1/2 HP 115/1/60 Motor • 10 Ga. Construction • 4" Plastic Chain with 1-1/2" Pitch • 6" Plastic Sprocket • 60 FPM • Capacity: 300 lbs

### **FTC SERIES**

|          |                |                   | WEIGHT                   |                           |                           |                           |                           |                           |
|----------|----------------|-------------------|--------------------------|---------------------------|---------------------------|---------------------------|---------------------------|---------------------------|
| Model No | Chain Width In | Over-All Width In | Over-All Length:<br>5 Ft | Over-All Length:<br>10 Ft | Over-All Length:<br>15 Ft | Over-All Length:<br>20 Ft | Over-All Length:<br>25 Ft | Over-All Length:<br>30 Ft |
| FTC-4    | 4              | 5                 | 232                      | 292                       | 372                       | 432                       | 512                       | 572                       |
| FTC-6    | 6              | 7                 | 287                      | 357                       | 447                       | 517                       | 607                       | 677                       |
| FTC-10   | 10             | 11                | 362                      | 442                       | 542                       | 622                       | 722                       | 802                       |
| FTC-12   | 12             | 13                | 394                      | 479                       | 584                       | 669                       | 774                       | 859                       |