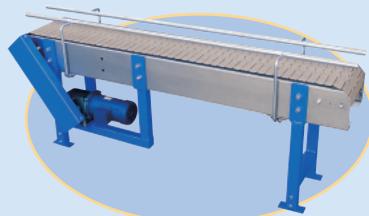

## Flat-Top Chain Conveyors

These chain links have a flat surface and form a continuos belt. Conveys can, bottles and similar units. Steel or stainless steel chain available.

#### FTC SERIES SPECIFICATIONS:

1/2 HP 115/1/60 Motor • 10 Ga. Construction • 4" Plastic Chain with 1-1/2" Pitch • 6" Plastic Sprocket • 60 FPM • Capacity: 300 lbs

### **FTC SERIES**

|          |                |                   | WEIGHT                   |                           |                           |                           |                           |                           |
|----------|----------------|-------------------|--------------------------|---------------------------|---------------------------|---------------------------|---------------------------|---------------------------|
| Model No | Chain Width In | Over-All Width In | Over-All Length:<br>5 Ft | Over-All Length:<br>10 Ft | Over-All Length:<br>15 Ft | Over-All Length:<br>20 Ft | Over-All Length:<br>25 Ft | Over-All Length:<br>30 Ft |
| FTC-4    | 4              | 5                 | 232                      | 292                       | 372                       | 432                       | 512                       | 572                       |
| FTC-6    | 6              | 7                 | 287                      | 357                       | 447                       | 517                       | 607                       | 677                       |
| FTC-10   | 10             | 11                | 362                      | 442                       | 542                       | 622                       | 722                       | 802                       |
| FTC-12   | 12             | 13                | 394                      | 479                       | 584                       | 669                       | 774                       | 859                       |