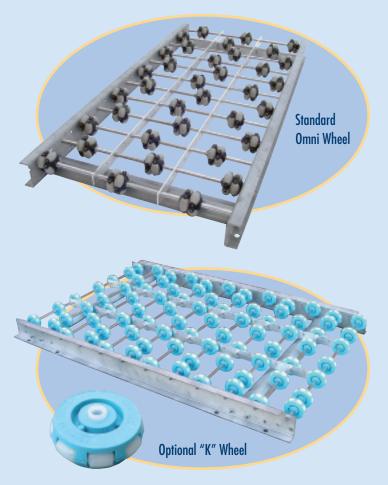

## Multidirectional Wheel Conveyors

Referred to as "omni wheels", these multidirectional wheels will allow your packages to change directions on the proverbial dime.

#### SOW SERIES SPECIFICATIONS:

- Wheels: 1.9", Solid Nylon Axles: 1/4" on 3" Centers
- ◆ Frame: 2-1/2" x 1" x 1", 12 Ga. Galv. Formed Channel ◆ Cross Braces
- ◆ Frame Cap. over 3' 500 lbs. ◆ Wheel Cap. 25 lbs.

### **SOW SERIES**

| Over-All Width In. | Model No    | Wheels Per Ft | Weight Per Ft Lbs | Over-All Length Ft |
|--------------------|-------------|---------------|-------------------|--------------------|
| 12                 | 12-SOW-08-3 | 8             | 5                 | 3                  |
| 18                 | 18-SOW-12-3 | 12            | 7                 | 3                  |
| 24                 | 24-SOW-16-3 | 16            | 8                 | 3                  |
| 30                 | 30-SOW-20-3 | 20            | 29                | 3                  |