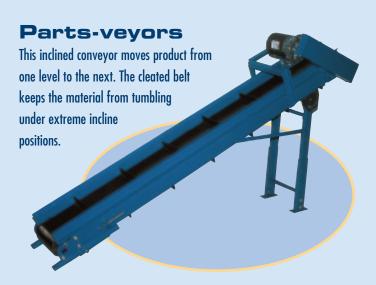

#### **PBV SERIES SPECIFICATIONS:**

1/4 to 1/2 HP 110/1/60 Gear Motor ◆ 14 Ga. Formed Bed ◆ 60 FPM ◆ 4" Drive Pulley ◆ 1-1/2" High Cleats on 12" Centers ◆ Top Mounted End Drive ◆ Black PVC Belt

For electrical controls see page 21.

## **PBV SERIES**

|          |               |              | WEIGHT                |                       |                       |                        |
|----------|---------------|--------------|-----------------------|-----------------------|-----------------------|------------------------|
| Model No | Belt Width In | Bed Width In | Over-All Length: 5 Ft | Over-All Length: 7 Ft | Over-All Length: 9 Ft | Over-All Length: 11 Ft |
| PBV-08   | 8             | 12           | 440                   | 485                   | 530                   | 574                    |
| PBV-12   | 12            | 16           | 480                   | 522                   | 564                   | 605                    |
| PBV-16   | 16            | 20           | 585                   | 635                   | 685                   | 735                    |