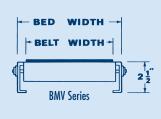

## **BMV SERIES**

|          |               |              | WEIGHT   |           |  |
|----------|---------------|--------------|----------|-----------|--|
| Model No | Belt Width In | Bed Width In | 5 Ft Lbs | 10 Ft Lbs |  |
| BMV-06   | 6             | 7            | 148      | 251       |  |
| BMV-12   | 12            | 13           | 186      | 316       |  |
| BMV-18   | 18            | 19           | 220      | 374       |  |
| BMV-24   | 24            | 25           | 264      | 448       |  |