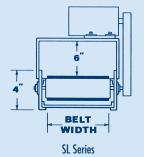

## > SL SERIES

|          |               |              | WEIGHT   |           |  |
|----------|---------------|--------------|----------|-----------|--|
| Model No | Belt Width In | Bed Width In | 5 Ft Lbs | 10 Ft Lbs |  |
| SL-06    | 6             | 7            | 150      | 255       |  |
| SL-12    | 12            | 13           | 190      | 323       |  |
| SL-18    | 18            | 19           | 225      | 382       |  |
| SL-24    | 24            | 25           | 270      | 458       |  |