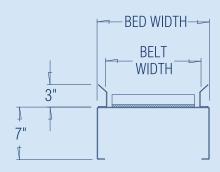

## > SL SERIES

|          |               |              | WEIGHT   |           |  |
|----------|---------------|--------------|----------|-----------|--|
| Model No | Belt Width In | Bed Width In | 5 Ft Lbs | 10 Ft Lbs |  |
| SL-06    | 6             | 7            | 150      | 255       |  |
| SL-12    | 12            | 13           | 190      | 323       |  |
| SL-18    | 18            | 19           | 225      | 382       |  |
| SL-24    | 24            | 25           | 270      | 458       |  |

## **BMV SERIES**

|          |               |              | WEIGHT   |           |  |
|----------|---------------|--------------|----------|-----------|--|
| Model No | Belt Width In | Bed Width In | 5 Ft Lbs | 10 Ft Lbs |  |
| BMV-06   | 6             | 7            | 148      | 251       |  |
| BMV-12   | 12            | 13           | 186      | 316       |  |
| BMV-18   | 18            | 19           | 220      | 374       |  |
| BMV-24   | 24            | 25           | 264      | 448       |  |