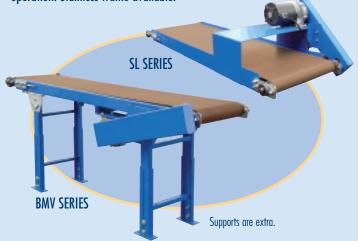

# Slimline & Mini-veyors

Economical units designed for light duty applications. Ideal for small parts handling where space is limited. The slimline conveyor side guard construction is perfect for transporting materials in confined spaces, while the mini-veyor has no guard rail. Can be used for assembly line operation. Stainless frame available.

#### **SL & BMV SERIES SPECIFICATIONS:**

1/4 HP 110/1/60 Gear Motor • 14 Ga. Formed Bed • 3 Ply Brown Neoprene Belt • 60 FPM Standard • 2" Drive Pulley • Capacity: 100 lbs. Other Speeds Available • See page 21 for electrical controls