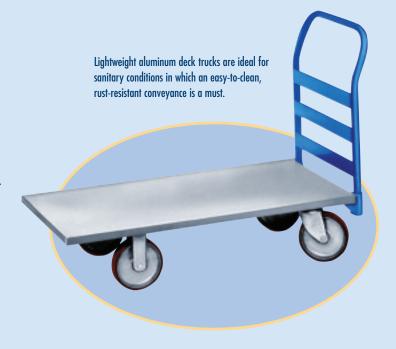

**ALUMINUM DECK:** Aluminum trucks are light weight, attractive, corrosion resistant, and non-toxic. the aluminum material is 3/16" thick (diamond tread) supported by full length angle and cross brace caster bolsters. Removable end racks. Ideal for institutional usage.

## STEEL & ALUMINUM DECK PLATFORM TRUCKS

| Platform Size/Type | Wheel Size/Type                   | Model No      | Capacity Lbs | Weight Lbs | Platform Height | Standard End Rack                | Optional Extras (Suffix)                                                                          |
|--------------------|-----------------------------------|---------------|--------------|------------|-----------------|----------------------------------|---------------------------------------------------------------------------------------------------|
| 22 x 40 Steel      | 8" x 2" Plexite<br>Phenolic Resin | SD-2240-8UM   | 2200         | 105        | 12              | Style A,<br>One Rack,<br>3 Slats | All Listed End Racks — CB, Corner Bumper — SB, Strip Bumper — HB, Handle Bumper See Wheels Listed |
| 24 x 48 Steel      |                                   | SD-2248-8UM   |              | 111        |                 |                                  |                                                                                                   |
| 27 x 54 Steel      |                                   | SD-2754-8UM   |              | 127        |                 |                                  |                                                                                                   |
| 30 x 60 Steel      |                                   | SD-3060-8UM   |              | 143        |                 |                                  |                                                                                                   |
| 36 x 72 Steel      |                                   | SD-3672-8UM   |              | 176        |                 |                                  |                                                                                                   |
| 22 x 40 Aluminum   |                                   | ADTP-2240-8UM | 2000         | 64         |                 |                                  |                                                                                                   |
| 24 x 48 Aluminum   |                                   | ADTP-2448-8UM |              | 70         |                 |                                  |                                                                                                   |
| 27 x 54 Aluminum   |                                   | ADTP-2754-8UM |              | 75         |                 |                                  |                                                                                                   |
| 30 x 60 Aluminum   |                                   | ADTP-3060-8UM |              | 82         |                 |                                  |                                                                                                   |
| 36 x 72 Aluminum   |                                   | ADTP-3672-8UM |              | 96         |                 |                                  |                                                                                                   |