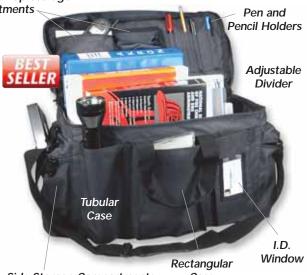

#### Gear Bag **Easily Carry All Your Files & Equipment Together**

Zippered Top Storage

Compartments

\$47.95

Tough, water-resistant Cordura® nylon bag is designed specifically to carry and protect gear normally carried by medical personnel, fire investigators, chiefs and officers. Take a look at these outstanding features. A true hard-shell case with rigid bottom, front, back and end panels and a heavily padded top. The case can be collapsed for flat storage. Large main compartment has Velcro® adjustable center divider. The main compartment is lockable with dual zipper pulls. On the underside of zippered top are two zippered storage compartments for items such as small binoculars, mini-camera, etc. plus 6-pocket pen and pencil holder. Two weatherproof, zippered outer compartments on both sides of the case are great for notebooks, gloves, maps and much more. The three differently shaped open compartments on the front of the case can hold a flashlight, handheld radio etc. All of this is held together with tough nylon web carrying handles and adjustable and removable shoulder strap. Available in black only. Ship. wt. 4 lbs.

AG279 Gear Bag

STATION SUPPL