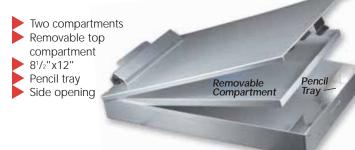

#### Clipboard Organizers Provides Convenience and Organization

The Cruiser Mate will neatly organize all your papers into two compartments. The uniqueness of the Cruiser Mate allows you to remove the upper compartment to create one large compartment. Ship. wt. 3 lbs.