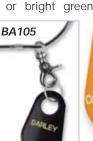

### Custom Accountability Tags

Be sure that all firefighters are accounted for! Custom tags are 3.5"x2.125" and are guaranteed against breakage for 10 years. Color choices include red, blue, orange, yellow, brown, green, gray, black, light blue or bright green.

White lettering 13-22 characters per line. Deluxe clip can be easily opened while wearing gloves.

FIRE DEPT

#1 SPARE GEA

BA104 - Specify color: Red, Blue, Orange, Yellow, Brown, Green, Gray, Black, Light Blue, Bright Green

| BA104 | Tags with Deluxe Clip | \$18.95ea. |
|-------|-----------------------|------------|
| BA105 | Truck Ring with Tag   | \$17.95    |
| BB058 | Large Ring            | \$8.95     |