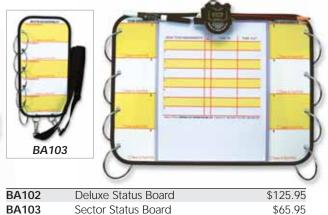

## Status Boards

Status Boards provide true accountability because you record the team assignments and entry times. This way, if someone does not come out on time you know where to send the F.A.S.T or R.I.T. team to begin their search. The Status Boards help maintain order and provide key information in the event of a problem. Comes with eight rings and sections for collecting.