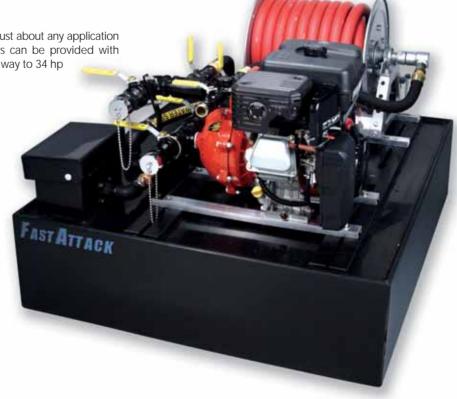

Darley® can custom design a package for just about any application with tanks from 50 to 500 gallons. Units can be provided with small diesel and gas 5.5 hp pumps all the way to 34 hp gas or diesel driven pumps.