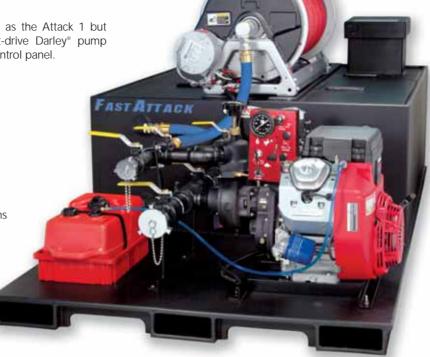

## FAST ATTACK SKIDS

The Attack 2 has the same tank and reel as the Attack 1 but standardizes on our gear-driven or direct-drive Darley® pump coupled to an 18 HP Honda engine with control panel.

## **STANDARD EQUIPMENT**

- Darley® 18 HP pump
- Exhaust primer
- ▶ 200 Gallon Pro Poly tank
- Hannay electric rewind reel
- 100' of 1" Booster hose

## **OPTIONS**

- Briggs Vanguard and diesel engines
- N.A.F.S. Nozzle Aspirated Foam Systems
- JakPak drop-ins bodies
- See the Attack 1 with options (opposite page)

|          | Performance       |                   |             |                   |             |
|----------|-------------------|-------------------|-------------|-------------------|-------------|
| Model    | 1.5AGE18H         | 2BE18H            | Dimensions  | Weight            | Price       |
| Attack 2 | 120 gpm @ 120 psi | 370 gpm @ 25 psi  | Length: 94" | 900 lbs. (409 kg) | \$10,800.00 |
|          | 75 gpm @ 190 psi  | 200 gpm @ 90 psi  | Width: 48"  |                   |             |
|          | 25 gpm @ 290 psi  | 100 gpm @ 135 psi | Height: 42" |                   |             |