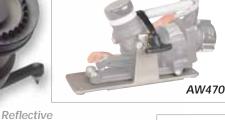

## **Quick Attack Monitor**

- Compact size and weight
- Rated flows up to 500 gpm
- Quick deployment
- Better ground stability
- Unmanned use

Safety strap and hook

band

| AW467 | Mercury Quick Attack Monitor | \$2,010.95 |
|-------|------------------------------|------------|
| AW470 | Mounting Bracket             | \$129.95   |
| AW468 | Stacked Tips                 | \$291.95   |
| AW469 | Mercury Nozzle 500 GPM       | \$418.95   |