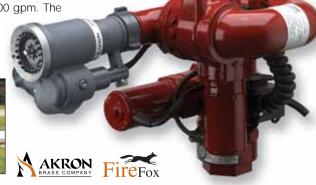

MercuryMaster 1000™ Monitor The MercuryMaster1000™ is the newest innovation to the portable monitor line. This monitor is the smallest and lightest of all 1000 gpm monitors in the firefighting

industry. The MercuryMaster1000™ will free up valuable time at the fire scene with its quick deployment and free up precious space on the fire truck with its

compact size.

**AKRON** 

\$6,521.95

Multi axis Safety strap outlet and hook