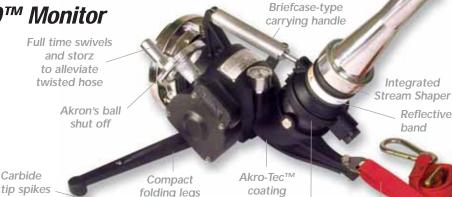

## Compact **Folding** Legs

## Mercury Monitor

The Mercury Quick Attack Monitor is the newest innovation in fire fighting equipment. This monitor is smaller than any other portable ground monitor so it can be set up quickly and left unmanned at the fire scene to free up valuable personnel. Mercury Monitor comes with an integrated stream shaper. Carrying

handle

## **Quick Attack Monitor**

- Compact size and weight
- Rated flows up to 500 gpm
- Quick deployment
- Better ground stability
- Unmanned use

Safety strap and hook

band

| AW467 | Mercury Quick Attack Monitor | \$2,010.95 |
|-------|------------------------------|------------|
| AW470 | Mounting Bracket             | \$129.95   |
| AW468 | Stacked Tips                 | \$291.95   |
| AW469 | Mercury Nozzle 500 GPM       | \$418.95   |