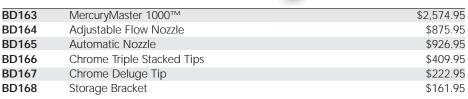

MercuryMaster 1000™ Monitor The MercuryMaster1000™ is the newest innovation to the portable monitor line. This monitor is the smallest and lightest of all 1000 gpm monitors in the firefighting

industry. The MercuryMaster1000™ will free up valuable time at the fire scene with its quick deployment and free up precious space on the fire truck with its

compact size.

**AKRON** 

\$6,521.95

Multi axis Safety strap outlet and hook