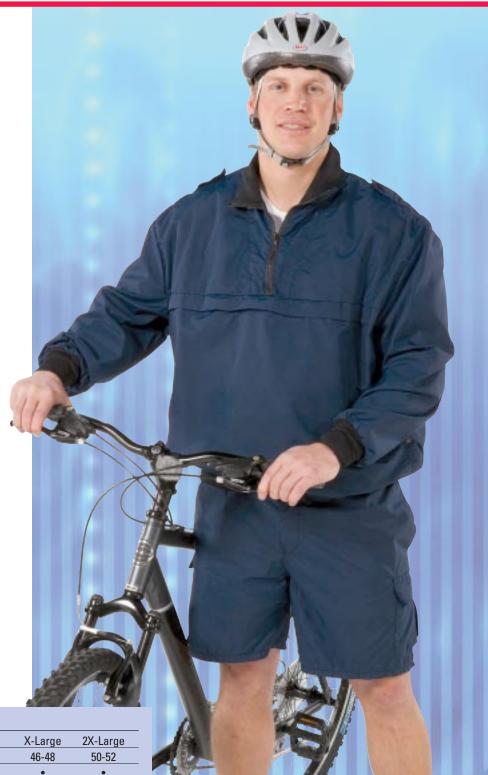

## **Bike Patrol**

## **Pocket Pro™ Windshirt**

Fabric: 3½- 4 oz. Supplex™ Nylon

- knitted nylon collar lining and 9" zipper in front
- · epaulets on both shoulders
- windshirt folds and stores in a built-in 8" x 11" pocket
- snap closure side openings for weapon access
- · knitted nylon cuffs and waistband

**STYLES** 

BI03-2405 Navy Blue BI03-2439 Black (Min. 24)

## **Bike Patrol Shorts**

Fabric: 3½- 4 oz. Supplex<sup>™</sup> Nylon

- · elasticized waist with a drawstring on the inside
- six adjustable belt loops that will accommodate a duty belt up to 3" wide
- · side pockets are built into the side seams
- · two hip pockets on the rear with zipper closure
- two pleated cargo pockets which fasten closed with a pocket flap and hook and loop tape. The right cargo pocket has a pen/pencil compartment

**STYLES** 

BI06-2405 Navy Blue BI06-2439 Black

| WINDSHIRT SIZES: |       |        |       |         |          |  |  |  |
|------------------|-------|--------|-------|---------|----------|--|--|--|
|                  | Small | Medium | Large | X-Large | 2X-Large |  |  |  |
| Chest:           | 34-36 | 38-40  | 42-44 | 46-48   | 50-52    |  |  |  |
| Regular:         | •     | •      | •     | •       | •        |  |  |  |