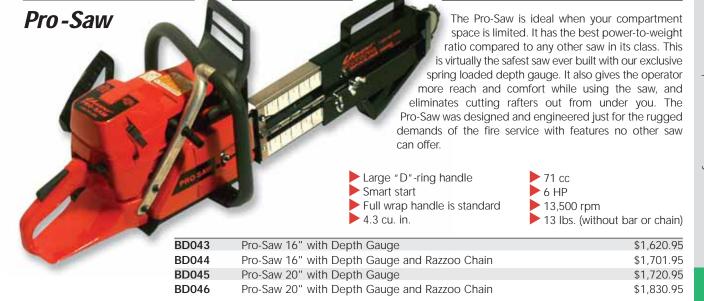

power-to-weight ratio
- Ergonomically designed half wrap handle
- Large "D"-ring for easy starting
- Superior torque and lower emissions
- Advanced 5-stage air filtration system





Multi-Purpose Blade

**USAR Diamond** Metal Cutting Blade

Metal Cutting Blade

Masonry Blade

AZ412 Pro-Saw 12" Cutoff Saw \$1,316.95 AZ413 12" Multi-Purpose Blade \$200.95 AZ414 12" USAR Diamond Metal Cutting Blade \$478.95 AZ415 12" Metal Cutting Blade \$20.95 AZ416 12" Masonry Blade \$20.95

T-Rex Metal Cutting Saw

The Next Generation of Forcible Entry, Extrication and Collapsible Rescue Saws

- Cuts steel as easily as cutting plywood
- Cuts most building materials effortlessly
- Five times faster and cleaner than other saws
- 2" depth of cut with adjustable
- Retractable blade guard
- Overload switch