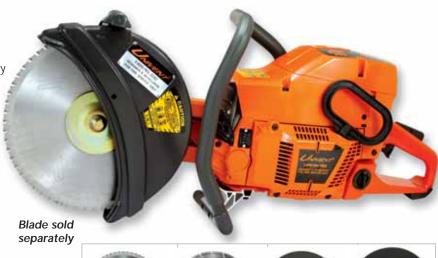

## Pro-Saw/Cut Off Saw

## **Cut Through Virtually Any Material**

The Pro-Saw/Cut Off Saw can cut virtually any material - brick, steel, concrete. You name it, we can cut it. The perfect fire service saw. Ergonomically designed to work in confined spaces. Light weight and powerful for easy and safer operation. Built tough to meet your rugged demands.

- ▶ Highest power-to-weight ratio
- Ergonomically designed half wrap handle
- Large "D"-ring for easy starting
- Superior torque and lower emissions
- Advanced 5-stage air filtration system

Multi-Purpose Blade

**USAR Diamond** Metal Cutting Blade

Metal Cutting Blade

Masonry Blade

AZ412 Pro-Saw 12" Cutoff Saw \$1,316.95 AZ413 12" Multi-Purpose Blade \$200.95 AZ414 12" USAR Diamond Metal Cutting Blade \$478.95 AZ415 12" Metal Cutting Blade \$20.95 AZ416 12" Masonry Blade \$20.95