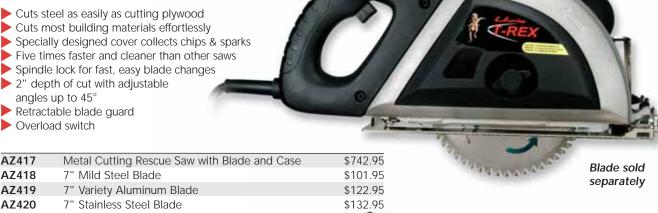

T-Rex Metal Cutting Saw

The Next Generation of Forcible Entry, Extrication and Collapsible Rescue Saws

- Cuts steel as easily as cutting plywood
- Cuts most building materials effortlessly
- Five times faster and cleaner than other saws
- 2" depth of cut with adjustable
- Retractable blade guard
- Overload switch