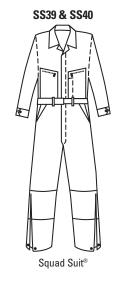

## **SQUAD SUITS®**

## Model SS39 and SS40 Squad Suits®

- Fabric: 6.5 oz. per square yard (SQUAD CLOTH<sup>™</sup> 65% polyester/35% cotton)
- · pleated bi-swing back with elasticized waist
- heavy-duty, two-way brass zipper
- adjustable hook and loop belt closure
- · two slanted breast pockets have zippers; left breast pocket has a pencil slot
- · two inserted side pockets
- two rear patch pockets with a zipper on the left pocket
- large utility pocket on right leg
- side access to pants
- reinforced knees
- · zippered leg bottoms with adjustable snaps
- · loose badge tab (in pocket)