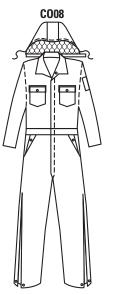

## Model CO08 Lined Coveralls

Fabric: 6.0 oz. per square yard Dupont NOMEX® aramid

Lining Fabric: DuPont 9.3 oz. NOMEX® aramid

(6.0 oz. NOMEX® aramid batting quilted to a

3.3 oz. NOMEX® facecloth)

- two patch breast pockets with snap closure flaps
- · two lower front pockets and two hip pockets
- heavy-duty, two-way brass zipper with NOMEX® zipper tape
- two snaps above front zipper to close front up to the neck
- heavy-duty brass leg zippers
- $\bullet \quad \text{NOMEX$^{\scriptsize{\$}}$ leg gusset gives protection even with leg zippers open}$
- detachable hood with a drawstring and two button adjustable closure
- · hood attaches with a zipper
- · side access to pants with snap closure
- NOMEX® ripstop pocketing
- no exposed metal to skin
- sewn throughout with NOMEX® thread