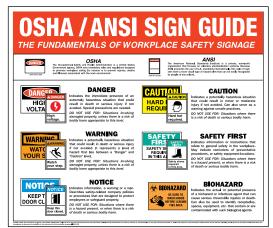

## **OSHA/ANSI TRAINING CHART**

5

OATC-2226

Our OSHA/ANSI Training Chart is a great way to start a comprehensive safety program in your workplace, or to add to a program already in place. This colorful, easy-to-read poster contains a brief description of both the OSHA and ANSI agencies, and provides examples of both styles of signage. Explanations are provided for each of the headings that are found on workplace signage, educating employees to the severity of risk that each sign is trying to convey.

Size is 22" x 26", made of .010 tear-resistant vinyl.