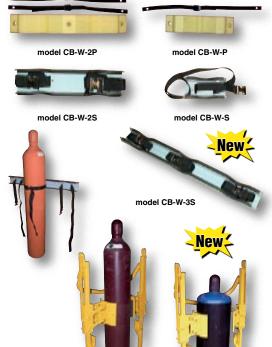

# Wall Mounted Cylinder Brackets

Simple design is easy to install. Simply bolt to wall and then secure cylinder with strap. Choose either steel or molded plastic construction. Optional steel chain available for added safety.

| MODEL<br>Number | MATERIAL | ACCOMMODATES<br>Cylinders | NET WT.<br>(POUNDS) |
|-----------------|----------|---------------------------|---------------------|
| CB-W-S          | STEEL    | 1                         | 3                   |
| CB-W-2S         | STEEL    | 2                         | 7                   |
| CB-W-3S         | STEEL    | 3                         | 12                  |
| CB-W-P          | PLASTIC  | 1                         | 2                   |
| CB-W-2P         | PLASTIC  | 2                         | 4                   |

## Portable Cylinder Clutcher

Designed for lifting and moving gas cylinders with automatic operation. Simply raise and lower handle to operate. Unit raises cylinders 2" off the ground. Works with cylinder diameters between 8½" to 12½". Includes two rigid and one swivel caster. Welded steel construction with painted yellow finish.

| MODEL  | OVERALL SIZE    | CAPACITY | ACCOMMODATES | NET WT.  |
|--------|-----------------|----------|--------------|----------|
| NUMBER | (W x L x H)     | (POUNDS) | Cylinders    | (POUNDS) |
| OCC-2  | 30" x 23" x 53" | 200      | 8½" to 12½"  | 89       |