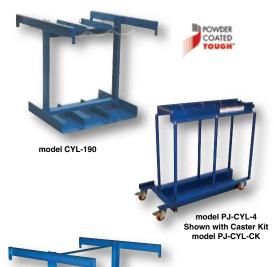

## Cylinder Caddies

Transport cylinders safely with these fork mounted or pallet jack style cylinder caddies. These units can hold anywhere from 2 to 6 cylinders and they come complete with safety chains to secure the cylinders in place. Made of all steel construction, these units hold cylinders up to  $9\frac{1}{2}$ " in diameter. The optional caster kit allows for portability without the need of a fork truck or pallet truck. Features two rigid and two swivel casters.

| MODEL<br>NUMBER | USE WITH                | NUMBER OF<br>Cylinders | NET WT.<br>(POUNDS) |
|-----------------|-------------------------|------------------------|---------------------|
| CYL-P-4         | FORK TRUCK              | 4                      | 158                 |
| CYL-190         | FORK TRUCK              | 6                      | 190                 |
| CYL-P-8         | FORK TRUCK              | 8                      | 252                 |
| PJ-CYL-2        | PALLET TRUCK            | 2                      | 50                  |
| PJ-CYL-4        | PALLET TRUCK            | 4                      | 108                 |
| CYL-CK          | CASTER KIT (FOR CYL)    |                        | 48                  |
| PJ-CYL-CK       | CASTER KIT (FOR PJ-CYL) |                        | 48                  |