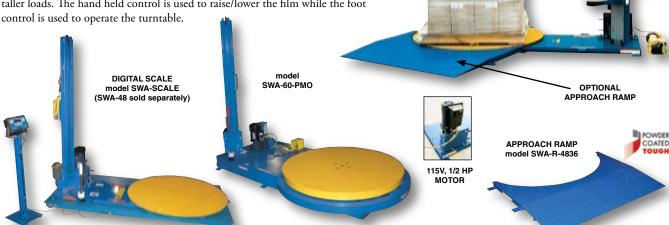

## Semi-Automatic Stretch Wrap Machines

Increase productivity in the shipping department or at the end of a production line. This unit is complete with a 48" diameter powered turntable and counter-balanced stretch film mast. Easy to operate, simply depress the foot pedal and manually move the mast up and down. Powered by a 115V, 1/2 HP motor with soft start/stop and variable speed control. Variable R.P.M. 3-12. Unit comes with one film rod with special spacers that can be used with any height roll of stretch wrap material between 10" and 20". Ships with mast unbolted. Some assembly required.

The Approach Ramp option allows the operator to load and unload the machine with a pallet truck (model SWA-48 only).

The Powered Mast option is available with a 24V hand control to work with those taller loads. The hand held control is used to raise/lower the film while the foot

| MODEL<br>Number                                 | TURNTABLE<br>Diameter                                                                         | TURNTABLE<br>Height | CAPACITY<br>(Pounds) | MAXIMUM LOAD<br>Diameter | MAXIMUM LOAD<br>HEIGHT | NET WT.<br>(POUNDS) |  |
|-------------------------------------------------|-----------------------------------------------------------------------------------------------|---------------------|----------------------|--------------------------|------------------------|---------------------|--|
| SWA-48 <b></b>                                  | 48"                                                                                           | 2-3/8"              | 4,000                | 76"                      | 78"                    | 665                 |  |
| SWA-54                                          | 54"                                                                                           | 11"                 | 5,000                | 86"                      | 75"                    | 1543                |  |
| SWA-60                                          | 60"                                                                                           | 11"                 | 5,000                | 86"                      | 75"                    | 1659                |  |
| SEMI-AUTOMATIC STRETCH WRAP MACHINE ACCESSORIES |                                                                                               |                     |                      |                          |                        |                     |  |
| SWA-PMO                                         | POWERED MAST OPTION (FACTORY INSTALLED)                                                       |                     |                      |                          |                        |                     |  |
| SWA-PMO-RF                                      | POWERED MAST OPTION (RETROFIT - FIELD INSTALLED)                                              |                     |                      |                          |                        | 120                 |  |
| SWA-SCALE*                                      | SCALE (AVAILABLE ONLY ON SWA-48 & ADDS 3" TO HEIGHT - FACTORY INSTALLED)                      |                     |                      |                          |                        | 680                 |  |
| SWA-220V                                        | 220V SINGLE PHASE POWER (115V 1 PHASE STANDARD)                                               |                     |                      |                          |                        |                     |  |
| SWA-R-4836*                                     | 48"W x 36"L x 2-3/8"H APPROACH RAMP (FOR ELECTRIC PALLET TRUCKS)                              |                     |                      |                          |                        | 223                 |  |
| SWA-R-4848*                                     | 48"W x 48"L x 2-3/8"H APPROACH RAMP (FOR MANUAL PALLET TRUCKS)                                |                     |                      |                          |                        | 253                 |  |
| SWA-R-4860-SCL                                  | 48"W x 60"L x 6"H APPROACH RAMP (FOR SWA-48 WITH SCALE) (FOR ELECTRIC & MANUAL PALLET TRUCKS) |                     |                      |                          |                        | 346                 |  |
| SWA-FILM                                        | 20"W x 80 ga. x 6,000' x 3" CORE (ONE ROLL)                                                   |                     |                      |                          |                        |                     |  |