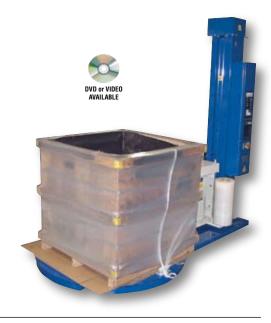

## Semi-Automatic Stretch Wrap Machines

Increase productivity in the shipping department or at the end of a production line. This unit is complete with a 48" diameter powered turntable and counter-balanced stretch film mast. Easy to operate, simply depress the foot pedal and manually move the mast up and down. Powered by a 115V, 1/2 HP motor with soft start/stop and variable speed control. Variable R.P.M. 3-12. Unit comes with one film rod with special spacers that can be used with any height roll of stretch wrap material between 10" and 20". Ships with mast unbolted. Some assembly required.