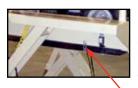

\*CHOOSE FROM BEIGE, BROWN, BLACK OR WHITE

Battery Charger & Battery Charge Indicator Standard

AUTOMATIC "FLIP-UP"
RAMP/ROLL-OFF GUARD
features a non-slip surface

SAFETY RAILS removable for storage

UNDER PLATFORM SAFETY GUARD protects against pinch points, optional