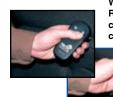

SOLID STEEL SHROUD protects against pinch points, optional

WIRELESS REMOTE CONTROLS choose hand held or key chain remote, optional