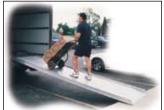

**A) TELESCOPIC RAMP** is constructed of lightweight aluminum extrusion. Top surface is serrated for positive traction.

B) FOLD-A-WAY RAMP has a convenient design which permits easy, one person storage and handling. Slip-resistant surface provides extra traction. Each ramp comes with 2 handles for easy positioning.