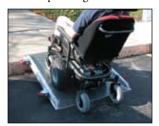

## Residential Wheel Chair Lift

Designed for residential use to overcome steps or vertical barriers. Safe and convenient to use with manual or powered wheel chairs that are a maximum width of 32". Designed to be used outdoors with battery power in case of power failure.

\*CHOOSE FROM BEIGE, BROWN, BLACK OR WHITE

Battery Charger & Battery Charge Indicator Standard

AUTOMATIC "FLIP-UP"
RAMP/ROLL-OFF GUARD
features a non-slip surface

SAFETY RAILS removable for storage

UNDER PLATFORM SAFETY GUARD protects against pinch points, optional

SOLID STEEL SHROUD protects against pinch points, optional

WIRELESS REMOTE CONTROLS choose hand held or key chain remote, optional