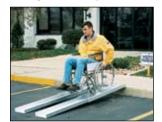

## **Wheel Chair Ramps**

The Americans with Disabilities Act requires that all buildings must be accessible to disabled persons. Failure to comply may result in monetary damages and civil penalties. According to ADA rules and regulations, for every inch of rise you must have a foot of ramp in length.

**A) TELESCOPIC RAMP** is constructed of lightweight aluminum extrusion. Top surface is serrated for positive traction.

B) FOLD-A-WAY RAMP has a convenient design which permits easy, one person storage and handling. Slip-resistant surface provides extra traction. Each ramp comes with 2 handles for easy positioning.