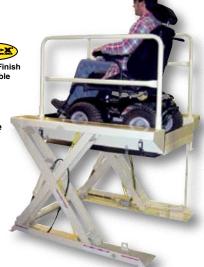

## Residential Wheel Chair Lift

Designed for residential use to overcome steps or vertical barriers. Safe and convenient to use with manual or powered wheel chairs that are a maximum width of 32". Designed to be used outdoors with battery power in case of power failure.

| MODEL<br>Number | PLATFORM<br>Overall               | CAPACITY<br>(POUNDS) | RAISED<br>Height | NET WT.<br>(LBS.) |  |
|-----------------|-----------------------------------|----------------------|------------------|-------------------|--|
| EHLTG-WCL*      | 32"W x 50"L                       | 750                  | 36"              | 785               |  |
| OPTIONS         |                                   |                      |                  |                   |  |
| EHLTG-PSG       | UNDER PLATFORM SAFETY GUARD       |                      |                  | 40                |  |
| EHLTG-SSS       | SOLID STEEL SHROUD                |                      |                  | 156               |  |
| EHLTG-WMC       | WALL MOUNT CONTROL (EACH)         |                      |                  |                   |  |
| EHLTG-WRC       | WIRELESS REMOTE                   |                      |                  |                   |  |
| EHLTG-48        | INCREASE VERTICAL TRAVEL TO 48"   |                      |                  | 835               |  |
| EHLTG-HGATE     | HINGED GATE GROUND SIDE           |                      |                  | 120               |  |
| EHLTG-PMG       | PORCH MOUNTED GATE WITH INTERLOCK |                      |                  | 145               |  |
| EHLTG-ACC       | ACCORDION SAFET                   |                      |                  |                   |  |
| EHLTG-CWP       | EXTREME COLD WEATHER PACKAGE      |                      |                  |                   |  |

\*CHOOSE FROM BEIGE, BROWN, BLACK OR WHITE

Battery Charger & Battery Charge Indicator Standard

AUTOMATIC "FLIP-UP"
RAMP/ROLL-OFF GUARD
features a non-slip surface

SAFETY RAILS removable for storage

UNDER PLATFORM SAFETY GUARD protects against pinch points, optional

SOLID STEEL SHROUD protects against pinch points, optional

WIRELESS REMOTE CONTROLS choose hand held or key chain remote, optional