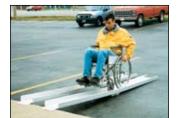

## **Wheel Chair Ramps**

The Americans with Disabilities Act requires that all buildings must be accessible to disabled persons. Failure to comply may result in monetary damages and civil penalties. According to ADA rules and regulations, for every inch of rise you must have a foot of ramp in length.

**A) TELESCOPIC RAMP** is constructed of lightweight aluminum extrusion. Top surface is serrated for positive traction.

B) FOLD-A-WAY RAMP has a convenient design which permits easy, one person storage and handling. Slip-resistant surface provides extra traction. Each ramp comes with 2 handles for easy positioning.