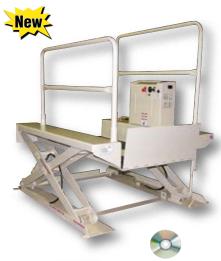

## Residential Wheel Chair Lift

Designed for residential use to overcome steps or vertical barriers. Safe and convenient to use with manual or powered wheel chairs that are a maximum width of 32". Designed to be used outdoors with battery power in case of power failure.

| MODEL<br>Number | PLATFORM<br>Overall               | CAPACITY<br>(POUNDS) | RAISED<br>Height | NET WT.<br>(LBS.) |  |
|-----------------|-----------------------------------|----------------------|------------------|-------------------|--|
| EHLTG-WCL*      | 32"W x 50"L                       | 750                  | 36"              | 785               |  |
| OPTIONS         |                                   |                      |                  |                   |  |
| EHLTG-PSG       | UNDER PLATFORM SAFETY GUARD       |                      |                  | 40                |  |
| EHLTG-SSS       | SOLID STEEL SHROUD                |                      |                  | 156               |  |
| EHLTG-WMC       | WALL MOUNT CONTROL (EACH)         |                      |                  |                   |  |
| EHLTG-WRC       | WIRELESS REMOTE                   |                      |                  |                   |  |
| EHLTG-48        | INCREASE VERTICAL TRAVEL TO 48"   |                      |                  | 835               |  |
| EHLTG-HGATE     | HINGED GATE GROUND SIDE           |                      |                  | 120               |  |
| EHLTG-PMG       | PORCH MOUNTED GATE WITH INTERLOCK |                      |                  | 145               |  |
| EHLTG-ACC       | ACCORDION SAFET                   |                      |                  |                   |  |
| EHLTG-CWP       | EXTREME COLD WEATHER PACKAGE      |                      |                  |                   |  |

\*CHOOSE FROM BEIGE, BROWN, BLACK OR WHITE

Battery Charger & Battery Charge Indicator Standard

AUTOMATIC "FLIP-UP"
RAMP/ROLL-OFF GUARD
features a non-slip surface

SAFETY RAILS removable for storage

UNDER PLATFORM SAFETY GUARD protects against pinch points, optional

SOLID STEEL SHROUD protects against pinch points, optional

WIRELESS REMOTE CONTROLS choose hand held or key chain remote, optional