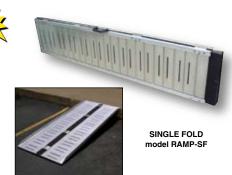

## Suitcase Ramp

Meet ADA requirements with these handy lightweight compact ramps. Assembly required. Single fold ramp measures 14"W x 72"L x 3"H when folded. It has a 11/4" curb and 21/2" lip. The ramp is serrated and has debris slots.

| MODEL   | UNFOLDED        | FOLDED         | CAPACITY | NET WT.  |
|---------|-----------------|----------------|----------|----------|
| NUMBER  | (W x L x H)     | (W x L x H)    | (POUNDS) | (POUNDS) |
| RAMP-SF | 28" x 72" x 1½" | 14" x 72" x 3" | 500      | 33       |