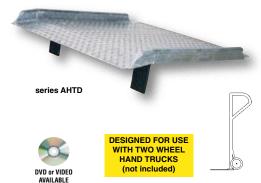

#### **Aluminum Hand Truck Dockboards**

These dockboards are lightweight and can be carried and positioned by one person. Provides a safe and convenient bridge between dock and truck. Welded aluminum diamond tread surface and beveled edges provide safe and smooth entry and exit. The bend is designed to keep ramp edges flush with dock surface and truck floor. Equipped with bolted locking legs. Full length aluminum curbs provide hand holds and reduce chance of roll off. 800 pound capacity. Designed for use with two wheel hand trucks. 3/16" plate thickness. Manufactured in compliance with OSHA.

| MODEL<br>Number | OVERALL<br>WIDTH | OVERALL<br>Length | HEIGHT<br>Differential | NET WT.<br>(POUNDS) |
|-----------------|------------------|-------------------|------------------------|---------------------|
| AHTD-3036       | 30"              | 36"               | 5"                     | 38/UPS              |
| AHTD-3048       | 30"              | 48"               | 7"                     | 50/UPS              |
| AHTD-3648       | 36"              | 36"               | 7"                     | 59                  |
| AHTD-3660       | 36"              | 60"               | 10"                    | 72                  |
| AHTD-3672       | 36"              | 72"               | 13"                    | 86                  |