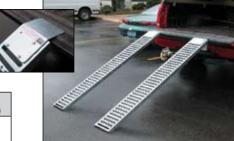

## Steel Pick-Up/Van Ramps

Thes Ove cons

| ese economical serrated ramps provide minimum slippage.                | 188                   |
|------------------------------------------------------------------------|-----------------------|
| erlapping lip provides smooth transition into cargo area. Single piece |                       |
| struction with bolt-on lip.                                            | MONTHS AND ADDRESS OF |
|                                                                        |                       |

| MODEL<br>Number | LENGTH | WIDTH<br>Per ramp | GROSS<br>Capacity | SINGLE WHEEL CAPACITY | NET WT.<br>(POUNDS) |
|-----------------|--------|-------------------|-------------------|-----------------------|---------------------|
| RAMP-72         | 72"    | 9"                | 500 lbs.          | 300 lbs.              | 50/pr.              |
| RAMP-96         | 96"    | 9"                | 500 lbs.          | 300 lbs.              | 60/pr.              |