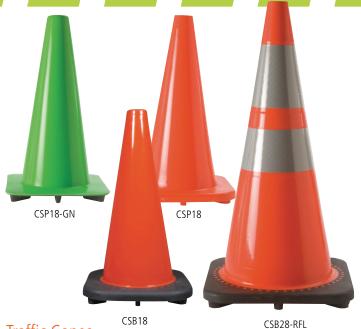

### **Traffic Cones**

Fluorescent Cones offer outstanding visibility. 100% PVC durable cones available with orange or black bases. Available with or without re ective collars. Minimum 20 cones.

| Item #    | Weight    | Description                                  |
|-----------|-----------|----------------------------------------------|
| CSP12     | 1.7 lbs.  | 12" high, 8" sq. base - Orange               |
| CSP18     | 3.2 lbs.  | 18" high, 11" sq. base - Orange              |
| CSP18-RFL | 3.2 lbs.  | 18" high, 11" sq. base - Orange w/Reflective |
| CSP18-GN  | 3.2 lbs.  | 18" high, 11" sq. base - Green               |
| CSP28     | 7.0 lbs.  | 28" high, 15" sq. base - Orange              |
| CSP28-RFL | 7.0 lbs.  | 28" high, 15" sq. base - Orange w/Reflective |
| CSP36     | 10.0 lbs. | 36" high, 15½" sq. base - Orange             |

#### Orange Cone with Black Base

| ltem #    | Weight    | Description                                                                                                                                                                                                                                                                                                                                                                                                                                                                                                                                                                                                                                                                                                                                                                                                                                                                                                                                                                                                                                                                                                                                                                                                                                                                                                                                                                                                                                                                                                                                                                                                                                                                                                                                                                                                                                                                                                                                                                                                                                                                                                                    |
|-----------|-----------|--------------------------------------------------------------------------------------------------------------------------------------------------------------------------------------------------------------------------------------------------------------------------------------------------------------------------------------------------------------------------------------------------------------------------------------------------------------------------------------------------------------------------------------------------------------------------------------------------------------------------------------------------------------------------------------------------------------------------------------------------------------------------------------------------------------------------------------------------------------------------------------------------------------------------------------------------------------------------------------------------------------------------------------------------------------------------------------------------------------------------------------------------------------------------------------------------------------------------------------------------------------------------------------------------------------------------------------------------------------------------------------------------------------------------------------------------------------------------------------------------------------------------------------------------------------------------------------------------------------------------------------------------------------------------------------------------------------------------------------------------------------------------------------------------------------------------------------------------------------------------------------------------------------------------------------------------------------------------------------------------------------------------------------------------------------------------------------------------------------------------------|
| CSB18     | 3.2 lbs.  | 18" high, 11" sq. base - Orange                                                                                                                                                                                                                                                                                                                                                                                                                                                                                                                                                                                                                                                                                                                                                                                                                                                                                                                                                                                                                                                                                                                                                                                                                                                                                                                                                                                                                                                                                                                                                                                                                                                                                                                                                                                                                                                                                                                                                                                                                                                                                                |
| CSB18-RFL | 3.2 lbs.  | 18" high, 11" sq. base - Orange w/Reflective                                                                                                                                                                                                                                                                                                                                                                                                                                                                                                                                                                                                                                                                                                                                                                                                                                                                                                                                                                                                                                                                                                                                                                                                                                                                                                                                                                                                                                                                                                                                                                                                                                                                                                                                                                                                                                                                                                                                                                                                                                                                                   |
| CSB28     | 7.0 lbs.  | 28" high, 15" sq. base - Orange                                                                                                                                                                                                                                                                                                                                                                                                                                                                                                                                                                                                                                                                                                                                                                                                                                                                                                                                                                                                                                                                                                                                                                                                                                                                                                                                                                                                                                                                                                                                                                                                                                                                                                                                                                                                                                                                                                                                                                                                                                                                                                |
| CSB28-RFL | 7.0 lbs.  | 28" high, 15" sq. base - Orange w/Reflective                                                                                                                                                                                                                                                                                                                                                                                                                                                                                                                                                                                                                                                                                                                                                                                                                                                                                                                                                                                                                                                                                                                                                                                                                                                                                                                                                                                                                                                                                                                                                                                                                                                                                                                                                                                                                                                                                                                                                                                                                                                                                   |
| CSB36     | 10.0 lbs. | 36" high, 15½" sq. base - Orange                                                                                                                                                                                                                                                                                                                                                                                                                                                                                                                                                                                                                                                                                                                                                                                                                                                                                                                                                                                                                                                                                                                                                                                                                                                                                                                                                                                                                                                                                                                                                                                                                                                                                                                                                                                                                                                                                                                                                                                                                                                                                               |
|           |           | and the second s |

Reflective collars made of 3M™ Scotchlite™ Reflective Material