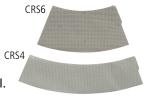

## Reflective Cone Collars

CSB28-RFL

UCA

New re ective high tack adhesive backed cone collars made from tough, durable, and exible 3M Scotchlite Re ective Material. Three times brighter than previous cone collars and comply with the new FHA requirements.

TCH

| Item # | Description              |
|--------|--------------------------|
| CRS6   | 6" for 18" and 28" cones |
| CRS4   | 4" for 28" cones         |

In the event merchandise is defective or non-conforming in any way, we shall be responsible for the repayment to the Buyer of the purchase price paid upon return to us of the defective or non-conforming goods. However, we shall not be liable or responsible for any other damages whether direct, incidental or consequential. We shall not be responsible for any breach of warranty except as herein set forth and, in particular, there are no implied warranties of merchantability or fitness for any particular purpose. Prices subject to change without notice. We reserve the right to invoice at prices in effect at time of shipment.