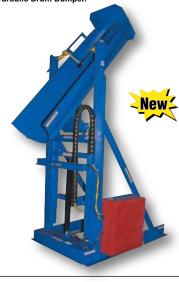

## Lift-and-Dump Hydraulic Drum Dumpers

The Lift-and-Dump Hydraulic Drum Dumper is what you need to dump drums at variable heights. The HLD works similarly to the HDD but includes a lift cylinder that allows you to dump at various heights. Features a (4) push button pendant which allows the operator full independent control of both lift height and the dump angle. 120V 1-phase power standard.

| PORTABLE LIFT A                                        | ND DUMP DRUM               | DUMPERS (40°       | DUMP ANGL       | Ε)                   |                  |                     |  |
|--------------------------------------------------------|----------------------------|--------------------|-----------------|----------------------|------------------|---------------------|--|
| MODEL<br>Number                                        | DUMP HEIGHT<br>(MIN / MAX) | ROTATION<br>Height | LEVEL<br>HEIGHT | CAPACITY<br>(POUNDS) | FRAME<br>(W x L) | NET WT.<br>(POUNDS) |  |
| HLD-94-10-P                                            | 48" / 94"                  | 166"               | 87"             | 1,000                | 44" x 69"        | 1372                |  |
| HLD-116-10-P                                           | 60" / 116"                 | 195"               | 87"             | 1,000                | 44" x 77"        | 1460                |  |
| HLD-94-15-P                                            | 48" / 94"                  | 166"               | 87"             | 1,500                | 44" x 69"        | 1392                |  |
| HLD-116-15-P                                           | 60" / 116"                 | 195"               | 87"             | 1,500                | 44" x 77"        | 1480                |  |
| STATIONARY LIFT AND DUMP DRUM DUMPERS (45° DUMP ANGLE) |                            |                    |                 |                      |                  |                     |  |
| HLD-94-10-S                                            | 48" / 94"                  | 165"               | 86"             | 1,000                | 44" x 58"        | 1434                |  |
| HLD-116-10-S                                           | 60" / 116"                 | 194"               | 86"             | 1,000                | 44" x 66"        | 1522                |  |
| HLD-94-15-S                                            | 48" / 94"                  | 165"               | 86"             | 1,500                | 44" x 58"        | 1454                |  |
| HLD-116-15-S                                           | 60" / 116"                 | 194"               | 86"             | 1,500                | 44" x 66"        | 1542                |  |