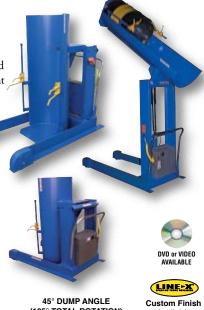

## **Hydraulic Drum Dumpers**

The Hydraulic Drum Dumper is what you need to dump drums that weigh up to 1,500 pounds. Works with 55 and 30-gallon plastic, steel, and fiber drums. The unit has a solid steel chute. Portable units have two rigid and two swivel casters with floor lock screws. All steel construction.

Standard features include: 56 frame, 3/4 HP motor, 120V single phase, 60hz with an 8 foot long power cord and plug. Upper travel limit switch, emergency brass safety velocity fuse in cylinder, and vertical adjustment drum restraints are standard. Chute is rotated with a hand held control on an 8 ft. long coil cord standard.

(135° TOTAL ROTATION)