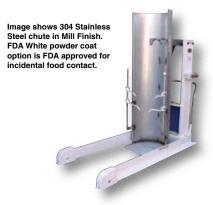

SSC upgrade is constructed with type 304 Stainless Steel in a Mill Finish. Includes stainless steel chute and base plate. Chute is painted with Steel-It™ coating on back of chute. Adjustable height clamps are stainless steel. Frame is painted enamel blue. This option must be ordered with Drum Dumper.

## **SPECIALTY POLISHES AND FINISHES**

**Contact Factory for Pricing** 

SSC option includes a 304 Stainless Steel chute in Mill Finish. Chute includes Steel-It™ coating standard on any mild steel welded to back of chute. Adjustable height clamps are stainless steel. Frame is painted enamel blue.