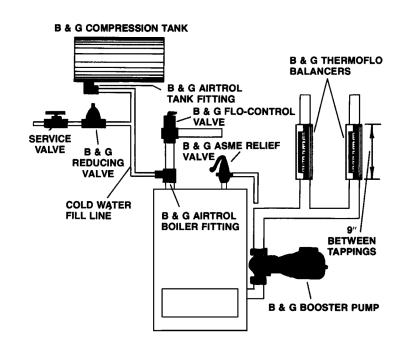

#### TYPICAL INSTALLATION

# TYPICAL APPLICATION OF B&G THERMOFLO BALANCERS IN FORCED HYDRONIC HEATING SYSTEM

**NOTE!!** As is true of all visual flow indicators, precautions against water damage from accidental sight glass breakage should dictate balancer location.