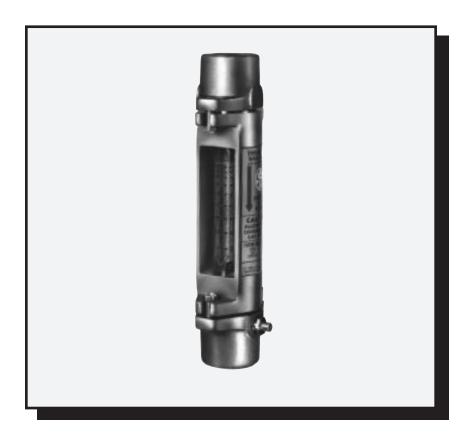

## Thermoflo® Balancer

### A Device for Instant Visual Balancing of Hydronic Systems

The Thermoflo Balancer is a visual flow indicator with a dual flow scale calibrated in gallons and liters per minute. This unique product provides both circuit balance and visual flow indication. It can be serviced without breaking the piping connections. The  $^3/_4$ " Model can be adapted for installation in  $^1/_2$ " and 1" piping. The 1" Model can be adapted for installation in  $^3/_4$ ",  $1^1/_4$ " and  $1^1/_2$ " piping. (See charts on back for maximum flow rates.)

Thermoflo Balancers can be installed in any position with the directional arrow pointing downstream. Designed for use with water with a pH range of 7 to 9. The maximum working pressure and temperature is 125 psig and 250°F, respectively.