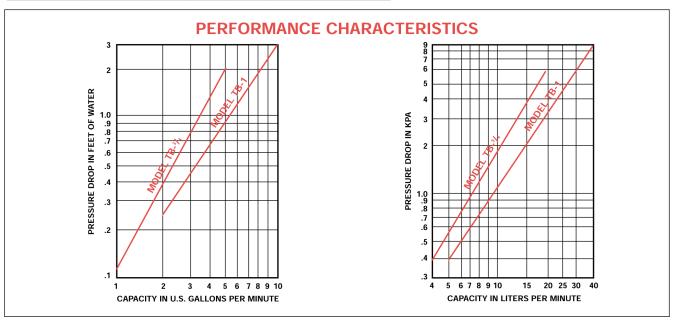

### A Device for Instant Visual Balancing of Hydronic Systems

The Thermoflo Balancer is a visual flow indicator with a dual flow scale calibrated in gallons and liters per minute. This unique product provides both circuit balance and visual flow indication. It can be serviced without breaking the piping connections. The  $^3/_4$ " Model can be adapted for installation in  $^1/_2$ " and 1" piping. The 1" Model can be adapted for installation in  $^3/_4$ ",  $1^1/_4$ " and  $1^1/_2$ " piping. (See charts on back for maximum flow rates.)