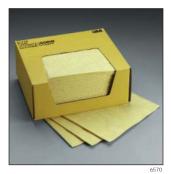

## **3M<sup>™</sup> Chemical Sorbent Pads P-110**

Chemical sorbent pads are designed with quick and easy response in mind. Pads are a convenient 11 inches by 13 inches in size. Packaged in convenient dispenser boxes, they can be stored in confined spaces or mounted on the wall near where spills may occur. Fifty pads per dispenser box.