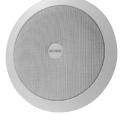

### SC120-102

### 12W Drop Ceiling Speaker

### Common features:

High quality sound level Frequency response: 150Hz – 18kHz Power selection tabs for precise power control (3W, 6W, 9W and 12W) 70V audio level Dimensions: 9.25in x 2.75in (235mm x 70mm) Grille Material: PA765 high impact ABS Mesh: Metal Color: White Easy drop ceiling installation with spring bracket Distributes clean, enriched audio