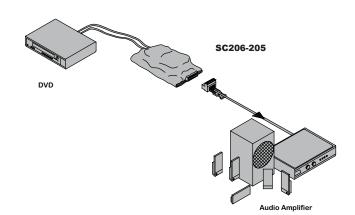

duction Provides better sound quality Ideal for high performance audio applications 3 wire leads for audio input and 2 leads for power input Terminal block output Mating male terminal block connector included Output response:10Hz – 25kHz 9V, 40mA required Power supply not included

#### SC206-204

# SEE .

### Audio Cleaner, Passive Unbalanced-to-Balanced Audio adapter

### **Common features:**

Converts passive balanced-to-unbalanced or unbalanced-tobalanced signals Noise reduction Provides better sound quality Ideal for most commercial/standard PC applications Designed for computer audio output 3.5mm male audio input Terminal block output 3.5mm female audio loop output Mating male terminal block connector included 3.5mm female audio loop out



### **Sample Audio Cleaner Application:**