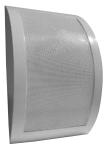

### SC120-108

SC206-201

### 12W Wall Mount Speaker

### **Common features:**

High quality sound level Frequency response: 150Hz – 18kHz Power selection tabs for precise power control (3W, 6W, 9W and 12W) 70V audio level Dimensions: 13.58in x 8.26in x 3.54in (345mm x 210mm x 90mm) Grille Material: PA765 high impact ABS Mesh: Metal Color: White Easy dry wall installation Distributes clean, enriched audio