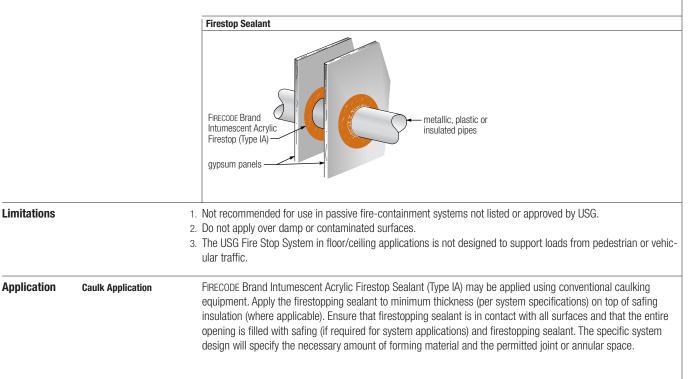

#### Description

FIRECODE Brand Intumescent Acrylic Firestop Sealant (Type IA) is a specially formulated, easy-to-apply caulktype acrylic material for firestop applications, including plastic and insulated pipe. Material expands when heated to fill any voids caused from combustible materials burned or melted during a fire; for example, penetrations with plastic or insulated pipe.

Excellent Adhesion: Superb unprimed adhesion.

**UL-Classified:** FIRECODE Intumescent Acrylic Firestop Sealant (Type IA) has met all of the conditions of ASTM E814 and CAN4-S115 in tests conducted at Underwriters Laboratories. Tested applications for steel, copper and EMT pipe; plastic pipe (vented and unvented); fiberglass, AB/PVC and cellular glass-pipe insulation; Romex cables, jacketed cables and bundles; and ductwork.