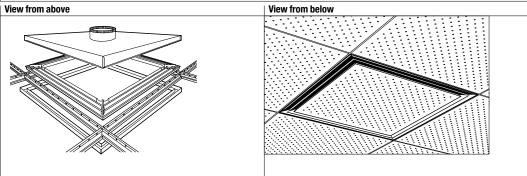

#### **Grid Layout**

The modular nature of CELEBRATION ceilings must be considered when an installation is designed. Main tees and cross tees are exactly on module lines. Panels may be field-cut at walls and columns or terminated at a grid module for island installations.

#### **Code Approval**

CELEBRATION panels provide a continuous interlock with the suspension system. Supporting grid is capable of sustaining loads greater than those imposed by the CELEBRATION system when installed in accordance with manufacturer's instructions.