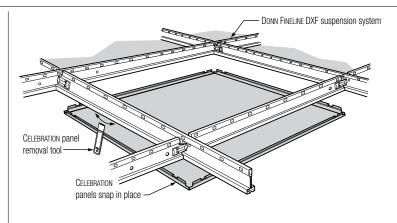

#### **Features and Benefits**

- Aluminum panels provide a monolithic appearance.
- Easy installation into standard Donn® brand FineLine® DXF suspension system.
- Snap-up installation with downward access is excellent for shallow plenum areas.
- Wall-mount solution available; see IC508.
- Systems up to 30" wide and 78" long windload tested to 120 MPH with proper bracing and exterior framing.

#### **Grid Layout**

The modular nature of CELEBRATION ceilings must be considered when an installation is designed. Main tees and cross tees are exactly on module lines. Panels may be field-cut at walls and columns or terminated at a grid module for island installations.

#### **Code Approval**

CELEBRATION panels provide a continuous interlock with the suspension system. Supporting grid is capable of sustaining loads greater than those imposed by the CELEBRATION system when installed in accordance with manufacturer's instructions.