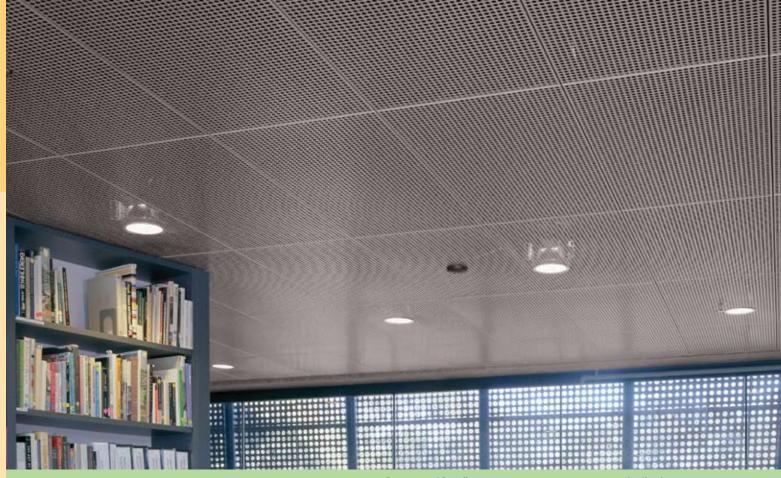

# Celebration<sup>™</sup>

CELEBRATION Silver Satin Metal Ceiling Panels/ DONN FINELINE DXF Suspension System

#### **Features and Benefits**

- Aluminum panels provide a monolithic appearance.
- Easy installation into standard Donn® brand FineLine® DXF suspension system.
- Snap-up installation with downward access is excellent for shallow plenum areas.
- Wall-mount solution available; see IC508.
- Systems up to 30" wide and 78" long windload tested to 120 MPH with proper bracing and exterior framing.

#### **Grid Layout**

The modular nature of CELEBRATION ceilings must be considered when an installation is designed. Main tees and cross tees are exactly on module lines. Panels may be field-cut at walls and columns or terminated at a grid module for island installations.