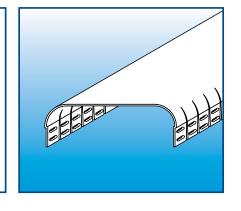

# ARCHWAY FAST CAPTM

- Archway Fast Cap is the ultimate way to finish archways, eliminating drywall, plywood or foam, and two Corner Beads.
- Available in a convenient 18' length to allow you to finish an arched doorway in one piece.
- Flexes easily to most free form curves and arches as small as 15" minimum inside or 28" minimum outside
- 4 5/8 " Fast Cap is designed for wood studs only.
- 4 <sup>7</sup>/<sub>8</sub>" Fast Cap can be used with wood or metal studs.

| Sтоск No. | Size               | LENGTH | Pcs. Per<br>Box |
|-----------|--------------------|--------|-----------------|
| 4608      | 4 <sup>5</sup> /8" | 8'     | 10              |
| 4610      | 4 <sup>5</sup> /8" | 10'    | 10              |
| 4618      | 4 <sup>5</sup> /8" | 18'    | 2               |
| 4710      | 4 <sup>7</sup> /8" | 10'    | 10              |