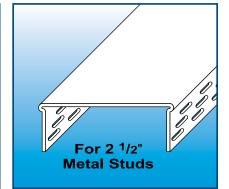

### WALL FAST CAP FOR 2 1/2" METAL STUDS

- · Same great features as our regular Fast Cap.
- Designed to be used with 2 1/2" metal studs.

| Sтоск No. | Size               | LENGTH | Pcs. Per<br>Box |
|-----------|--------------------|--------|-----------------|
| 4883      | 3 <sup>1</sup> /2" | 10'    | 10              |
| 4810      | 3 3/4"             | 10'    | 10              |

- Available in two widths:
- 3 1/2" Fast Cap for 2 1/2" metal stud and 2 pieces of 1/2" drywall
- 3 3/4" Fast Cap for 2 1/2" metal stud and 2 pieces of 5/8" drywall