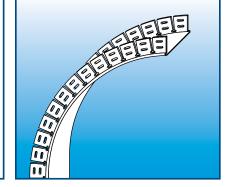

# ARCHWAY FAST CAPTM

- Archway Fast Cap is the ultimate way to finish archways, eliminating drywall, plywood or foam, and two Corner Beads.
- Available in a convenient 18' length to allow you to finish an arched doorway in one piece.
- Flexes easily to most free form curves and arches as small as 15" minimum inside or 28" minimum outside
- 4 5/8 " Fast Cap is designed for wood studs only.
- 4 <sup>7</sup>/<sub>8</sub>" Fast Cap can be used with wood or metal studs.

| Sтоск No. | Size               | LENGTH | Pcs. Per<br>Box |
|-----------|--------------------|--------|-----------------|
| 4608      | 4 <sup>5</sup> /8" | 8'     | 10              |
| 4610      | 4 <sup>5</sup> /8" | 10'    | 10              |
| 4618      | 4 <sup>5</sup> /8" | 18'    | 2               |
| 4710      | 4 <sup>7</sup> /8" | 10'    | 10              |