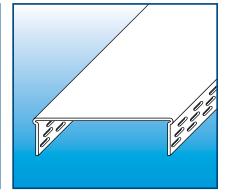

### FAST CAPTM

- In one easy application you can finish doorways, wall ends, kneewalls, and closets. Fast Cap can be used with 2 X 4 wood or 3 5/8" metal studs.
- · Fast Cap eliminates the need for two Corner Beads
- 4481 is precut for standard closet enclosures, eliminating waste.
- 4 5/8 " Fast Cap is designed for wood studs only.
- 4 <sup>7</sup>/<sub>8</sub>" Fast Cap can be used with wood or metal studs.

| Sтоск No. | SIZE               | LENGTH               | Pcs. Per<br>Box |
|-----------|--------------------|----------------------|-----------------|
| 4481      | 4 <sup>5</sup> /8" | 81 <sup>1</sup> /4"' | 10              |
| 4408      | 4 <sup>5</sup> /8" | 8'                   | 10              |
| 4410      | 4 <sup>5</sup> /8" | 10'                  | 10              |
| 4508      | 4 <sup>7</sup> /8" | 8'                   | 10              |
| 4510      | 4 <sup>7</sup> /8" | 10'                  | 10              |
|           |                    |                      |                 |