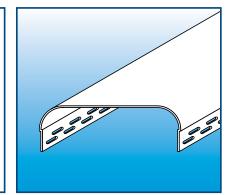

## 3/4" R. BULLNOSE FAST CAPTM

· Same great features as our standard Fast Cap in our 3/4" R. Bullnose style.

### Available in two widths:

- 4 5/8" to fit 1 regular stud and 2 pieces of 1/2" drywall.
- 4 7/8" to fit 1 regular stud and 2 pieces of 5/8" drywall.

| <b>S</b> тоск <b>N</b> o. | SIZE               | LENGTH | Pcs. Per<br>Box |
|---------------------------|--------------------|--------|-----------------|
| 7808                      | 4 <sup>5</sup> /8" | 8'     | 8               |
| 7810                      | 4 <sup>5</sup> /8" | 10'    | 8               |
| 7910                      | 4 <sup>7</sup> /8" | 10'    | 8               |