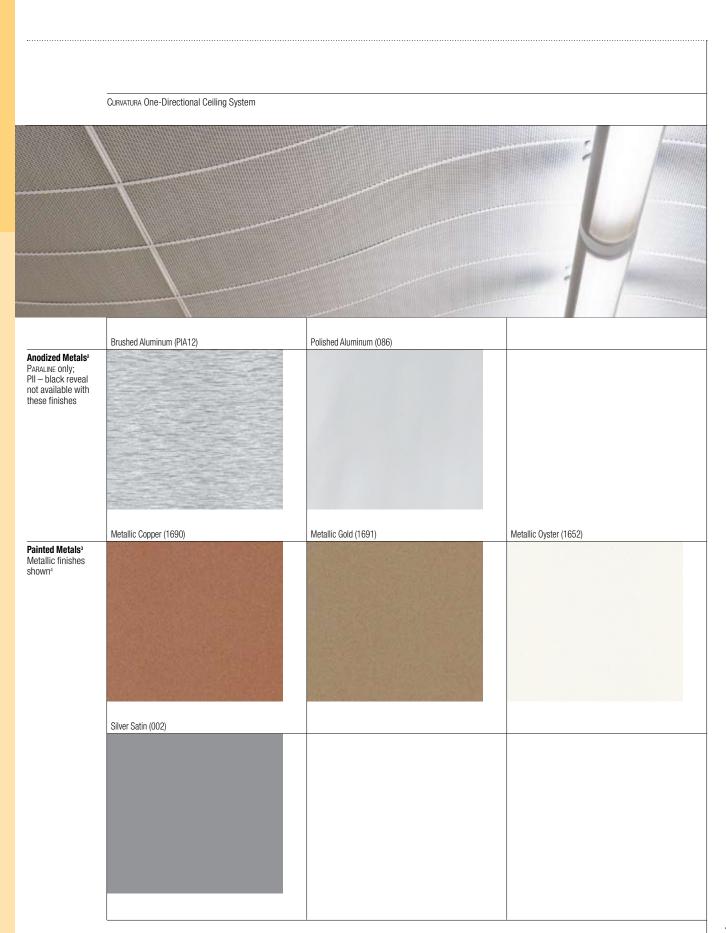

### **Metal Finishes**

Please call 888 874.2450 to request a sample.

USG offers metal ceiling panels in several distinctive finishes: Premium Metal, Anodized Metal—Brushed or Polished, Painted Metal, and Wood Tones. These color reproductions are shown to represent available finishes and colors. A sample should be reviewed before placing an order.

#### **Availability**

|                                                     | Premium<br>Metals | Anodized<br>Metals | Painted Metals |                 |                    |                  |                    | DIAMONDFLEX     | Wood               |       |
|-----------------------------------------------------|-------------------|--------------------|----------------|-----------------|--------------------|------------------|--------------------|-----------------|--------------------|-------|
|                                                     |                   |                    | Flat<br>White  | Silver<br>Satin | Metallic<br>Copper | Metallic<br>Gold | Metallic<br>Oyster | Custom<br>Color | Expanded<br>Metals | Tones |
| CELEBRATION Metal Ceiling Panels                    | 0                 | 0                  | •              | •               | 0                  | 0                | 0                  | •               |                    | •     |
| Compässo<br>Perimeter Trim                          |                   | 0                  | •              | •               |                    |                  |                    | •               |                    | •     |
| C² Paired Compässo<br>Channels                      |                   | 0                  | •              | •               |                    |                  |                    | •               |                    | •     |
| Curvatura 3-Dimensional<br>System – 2'x 2' Panels   |                   |                    | •              | •               | 0                  | 0                | 0                  | •               | 0                  | 0     |
| Curvatura One-Directional<br>System – 2′x 6′ Panels |                   |                    | •              | •               | 0                  | 0                | 0                  | •               |                    | 0     |
| GEOMETRIX 3-Dimensional<br>Metal Ceiling Panels     |                   |                    | •              | •               |                    |                  |                    | •               |                    |       |
| GRIDWARE<br>Suspension System¹                      |                   |                    | •              | •               |                    |                  |                    | •               |                    |       |
| LIBRETTO Gridless Metal<br>Ceiling System           |                   |                    | •              | •               |                    |                  |                    | •               |                    |       |
| Panz Metal<br>Ceiling Panels                        | 0                 | 0                  | •              | •               | 0                  | 0                | 0                  | •               | 0                  | 0     |
| Paraline Linear<br>Metal Ceiling System             |                   | 0                  | •              | •               | 0                  | 0                | 0                  | •               |                    |       |

<sup>•</sup> Suspension, trim and panel available in same painted color.

 $<sup>\</sup>circ$  Suspension and trim available in coordinating painted colors only. See page 41.

- 1. Also available in Flat Black.
- Anodized finish subject to "rainbowing"—
  multi-color patterns exaggerated by critical lighting.
- 3. All Standard and Advantage colors and custom colors available.
- 4. 2 ft. maximum panel width for painted metallic finishes
- 5. Vinyl wood-tone overlay.