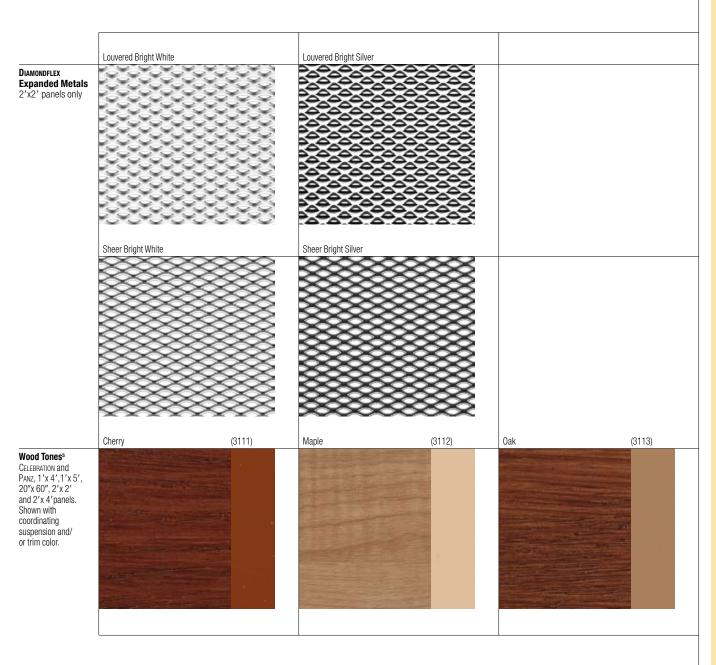

#### **Availability**

|                                                     | Premium<br>Metals | Anodized<br>Metals | Painted Metals |                 |                    |                  |                    | DIAMONDFLEX     | Wood               |       |
|-----------------------------------------------------|-------------------|--------------------|----------------|-----------------|--------------------|------------------|--------------------|-----------------|--------------------|-------|
|                                                     |                   |                    | Flat<br>White  | Silver<br>Satin | Metallic<br>Copper | Metallic<br>Gold | Metallic<br>Oyster | Custom<br>Color | Expanded<br>Metals | Tones |
| CELEBRATION Metal Ceiling Panels                    | 0                 | 0                  | •              | •               | 0                  | 0                | 0                  | •               |                    | •     |
| Compässo<br>Perimeter Trim                          |                   | 0                  | •              | •               |                    |                  |                    | •               |                    | •     |
| C² Paired Compässo<br>Channels                      |                   | 0                  | •              | •               |                    |                  |                    | •               |                    | •     |
| Curvatura 3-Dimensional<br>System – 2'x 2' Panels   |                   |                    | •              | •               | 0                  | 0                | 0                  | •               | 0                  | 0     |
| Curvatura One-Directional<br>System – 2′x 6′ Panels |                   |                    | •              | •               | 0                  | 0                | 0                  | •               |                    | 0     |
| GEOMETRIX 3-Dimensional<br>Metal Ceiling Panels     |                   |                    | •              | •               |                    |                  |                    | •               |                    |       |
| GRIDWARE<br>Suspension System¹                      |                   |                    | •              | •               |                    |                  |                    | •               |                    |       |
| LIBRETTO Gridless Metal<br>Ceiling System           |                   |                    | •              | •               |                    |                  |                    | •               |                    |       |
| Panz Metal<br>Ceiling Panels                        | 0                 | 0                  | •              | •               | 0                  | 0                | 0                  | •               | 0                  | 0     |
| Paraline Linear<br>Metal Ceiling System             |                   | 0                  | •              | •               | 0                  | 0                | 0                  | •               |                    |       |

<sup>•</sup> Suspension, trim and panel available in same painted color.

 $<sup>\</sup>circ$  Suspension and trim available in coordinating painted colors only. See page 41.

- 1. Also available in Flat Black.
- Anodized finish subject to "rainbowing"—
  multi-color patterns exaggerated by critical lighting.
- 3. All Standard and Advantage colors and custom colors available.
- 4. 2 ft. maximum panel width for painted metallic finishes
- 5. Vinyl wood-tone overlay.

## **Metal Finishes**

- 1. Also available in Flat Black.
- Anodized finish subject to "rainbowing"—
  multi-color patterns exaggerated by critical lighting.
- 3. All Standard and Advantage colors and custom colors available.
  4. 2 ft. maximum panel width for painted metallic finishes
- 5. Photographic transfer process.