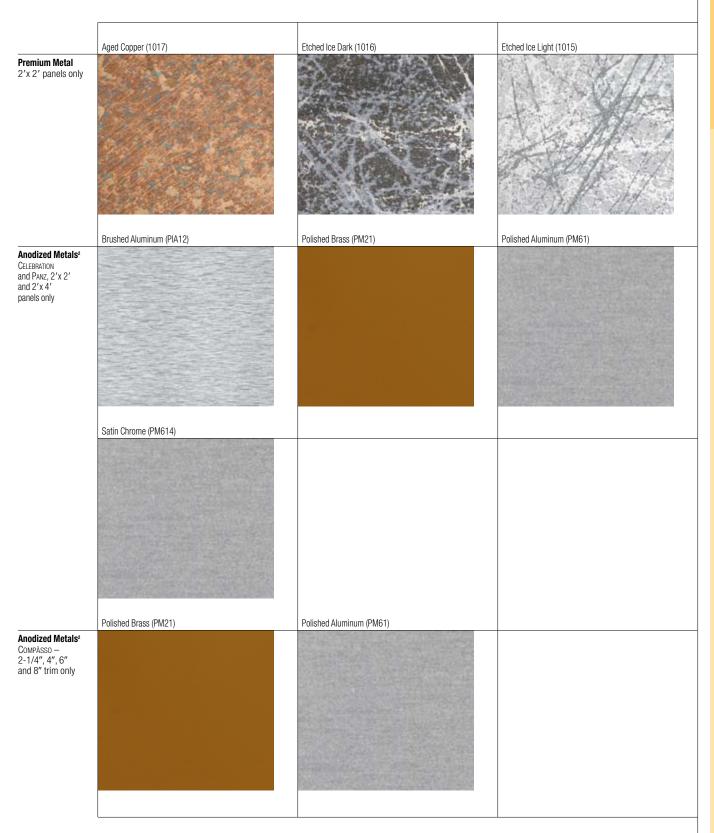

### **Metal Finishes**

Please call 888 874.2450 to request a sample.

USG offers metal ceiling panels in several distinctive finishes: Premium Metal, Anodized Metal—Brushed or Polished, Painted Metal, and Wood Tones. These color reproductions are shown to represent available finishes and colors. A sample should be reviewed before placing an order.

#### **Availability**

|                                                     | Premium<br>Metals | Anodized<br>Metals | Painted Metals |                 |                    |                  |                    | DIAMONDFLEX     | Wood               |       |
|-----------------------------------------------------|-------------------|--------------------|----------------|-----------------|--------------------|------------------|--------------------|-----------------|--------------------|-------|
|                                                     |                   |                    | Flat<br>White  | Silver<br>Satin | Metallic<br>Copper | Metallic<br>Gold | Metallic<br>Oyster | Custom<br>Color | Expanded<br>Metals | Tones |
| CELEBRATION Metal Ceiling Panels                    | 0                 | 0                  | •              | •               | 0                  | 0                | 0                  | •               |                    | •     |
| Compässo<br>Perimeter Trim                          |                   | 0                  | •              | •               |                    |                  |                    | •               |                    | •     |
| C² Paired Compässo<br>Channels                      |                   | 0                  | •              | •               |                    |                  |                    | •               |                    | •     |
| Curvatura 3-Dimensional<br>System – 2'x 2' Panels   |                   |                    | •              | •               | 0                  | 0                | 0                  | •               | 0                  | 0     |
| Curvatura One-Directional<br>System – 2′x 6′ Panels |                   |                    | •              | •               | 0                  | 0                | 0                  | •               |                    | 0     |
| GEOMETRIX 3-Dimensional<br>Metal Ceiling Panels     |                   |                    | •              | •               |                    |                  |                    | •               |                    |       |
| GRIDWARE<br>Suspension System¹                      |                   |                    | •              | •               |                    |                  |                    | •               |                    |       |
| LIBRETTO Gridless Metal<br>Ceiling System           |                   |                    | •              | •               |                    |                  |                    | •               |                    |       |
| Panz Metal<br>Ceiling Panels                        | 0                 | 0                  | •              | •               | 0                  | 0                | 0                  | •               | 0                  | 0     |
| Paraline Linear<br>Metal Ceiling System             |                   | 0                  | •              | •               | 0                  | 0                | 0                  | •               |                    |       |

<sup>•</sup> Suspension, trim and panel available in same painted color.

 $<sup>\</sup>circ$  Suspension and trim available in coordinating painted colors only. See page 41.

- 1. Also available in Flat Black.
- Anodized finish subject to "rainbowing"—
  multi-color patterns exaggerated by critical lighting.
- 3. All Standard and Advantage colors and custom colors available.
- 4. 2 ft. maximum panel width for painted metallic finishes
- 5. Vinyl wood-tone overlay.

## **Metal Finishes**

- 1. Also available in Flat Black.
- Anodized finish subject to "rainbowing"—
  multi-color patterns exaggerated by critical lighting.
- 3. All Standard and Advantage colors and custom colors available.
  4. 2 ft. maximum panel width for painted metallic finishes
- 5. Photographic transfer process.