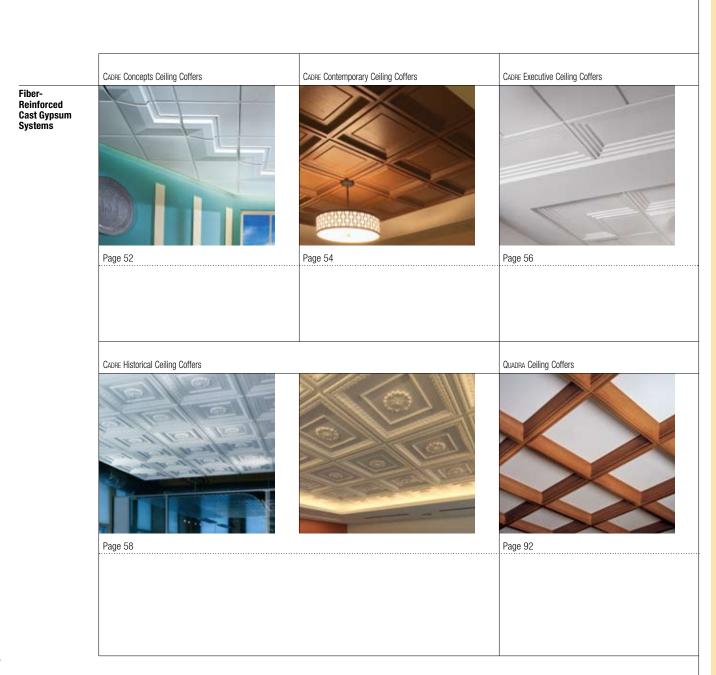

# **Specialty Ceilings**



Metal Panels

|              | Celebration Panels | GEOMETRIX 3-Dimensional Panels | Geometrix Wall-Mount Solution |  |  |  |
|--------------|--------------------|--------------------------------|-------------------------------|--|--|--|
| Metal Panels | Page 60            | Page 72                        | Page 74                       |  |  |  |
|              | Panz Panels        | Wire:Works Open-Cell Panels    |                               |  |  |  |
|              | Page 86            | Page 100                       |                               |  |  |  |
|              |                    | 1-g                            |                               |  |  |  |

# **Specialty Ceilings**



#### Fiber-Reinforced Cast Gypsum Systems



### **Metal Finishes**

Please call 888 874.2450 to request a sample.

USG offers metal ceiling panels in several distinctive finishes: Premium Metal, Anodized Metal—Brushed or Polished, Painted Metal, and Wood Tones. These color reproductions are shown to represent available finishes and colors. A sample should be reviewed before placing an order.

#### **Availability**

|                                                     | Premium<br>Metals | Anodized<br>Metals | Painted Metals |                 |                    |                  |                    | DIAMONDFLEX     | Wood               |       |
|-----------------------------------------------------|-------------------|--------------------|----------------|-----------------|--------------------|------------------|------------