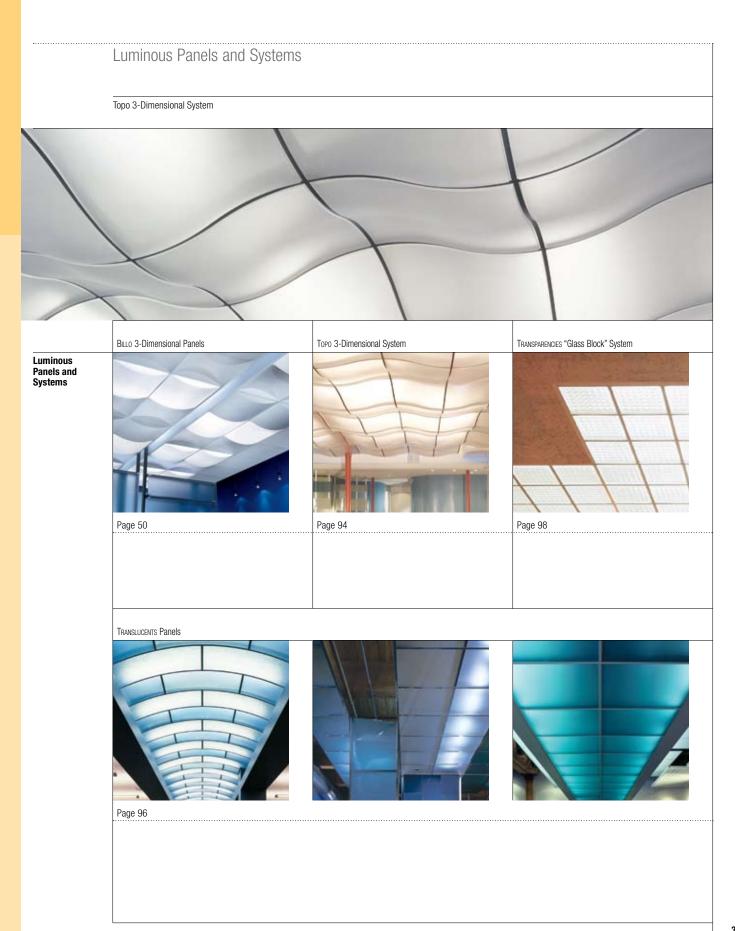

# **Specialty Ceilings**

Metal Panels

|              | Celebration Panels | GEOMETRIX 3-Dimensional Panels | Geometrix Wall-Mount Solution |  |  |  |
|--------------|--------------------|--------------------------------|-------------------------------|--|--|--|
| Metal Panels | Page 60            | Page 72                        | Page 74                       |  |  |  |
|              | Panz Panels        | Wire:Works Open-Cell Panels    |                               |  |  |  |
|              | Page 86            | Page 100                       |                               |  |  |  |
|              |                    | 1-g                            |                               |  |  |  |