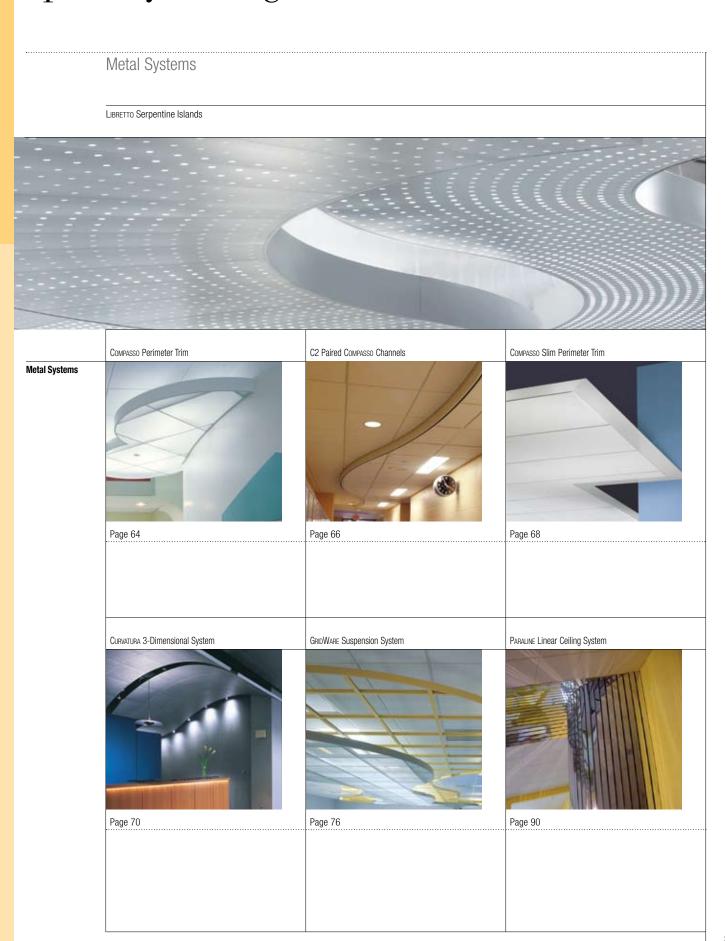

# **Specialty Ceilings**

Metal Panels

|              | Celebration Panels | GEOMETRIX 3-Dimensional Panels | Geometrix Wall-Mount Solution |  |  |  |
|--------------|--------------------|--------------------------------|-------------------------------|--|--|--|
| Metal Panels | Page 60            | Page 72                        | Page 74                       |  |  |  |
|              | Panz Panels        | Wire:Works Open-Cell Panels    |                               |  |  |  |
|              | Page 86            | Page 100                       |                               |  |  |  |
|              |                    | 1-g                            |                               |  |  |  |