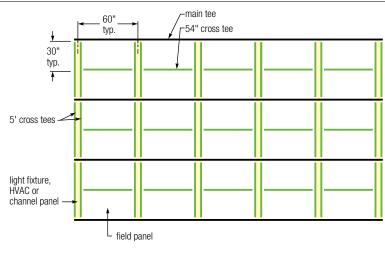

- Pre-engineered systems that concentrate utilities on narrow bands running the length of a ceiling.
- Logix Linear positions bands between main tees. Logix Basic channels intersect main tees.
- Fiberglass field panels in a wide range of standard and large sizes; fiberglass or metal channel panels.
- Available with DX/DXL, CENTRICITEE DXT and FINELINE DXF suspension systems.
- Offices
- Entertainment
- Gaming
- Hospitality
- Transportation terminals