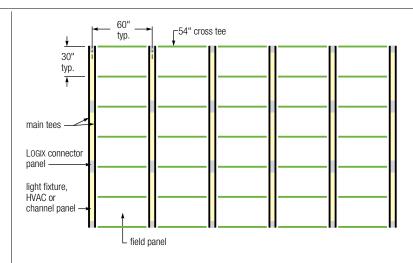

- Pre-engineered systems that concentrate utilities on narrow bands running the length of a ceiling.
- Logix Linear positions bands between main tees. Logix Basic channels intersect main tees.
- Fiberglass field panels in a wide range of standard and large sizes; fiberglass or metal channel panels.
- Available with DX/DXL, CENTRICITEE DXT and FINELINE DXF suspension systems.
- Offices
- Entertainment
- Gaming
- Hospitality
- Transportation terminals