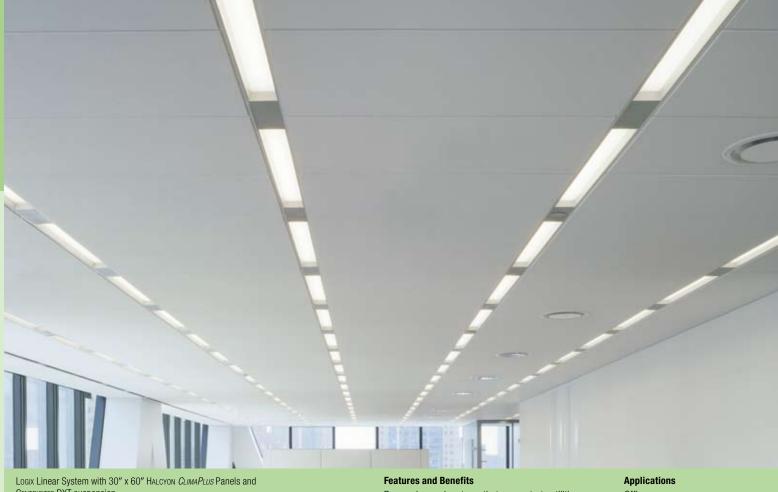

# Logix<sup>™</sup> Integrated Ceiling Systems

CENTRICITEE DXT suspension

- Pre-engineered systems that concentrate utilities on narrow bands running the length of a ceiling.
- Logix Linear positions bands between main tees. Logix Basic channels intersect main tees.
- Fiberglass field panels in a wide range of standard and large sizes; fiberglass or metal channel panels.
- Available with DX/DXL, CENTRICITEE DXT and FINELINE DXF suspension systems.
- Offices
- Entertainment
- Gaming
- Hospitality
- Transportation terminals