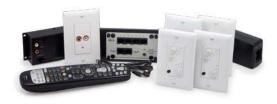

#### **RELATED PRODUCTS**

F7417-XX lyriQ Local Source Input

AU7394-XX lyriQ Keypad

AU1000-XX lyriQ High-Performance Keypad

AU7400-XX IyriQ Single Source, 4-Zone Kit

## **lyriQ**<sup>™</sup> **COMPONENTS**

| PRODUCT                              | PART #                                           | DESCRIPTION                                                                                                                                                                                                                                                                                                                                                                                                                                 | DIMENSIONS       |
|--------------------------------------|--------------------------------------------------|---------------------------------------------------------------------------------------------------------------------------------------------------------------------------------------------------------------------------------------------------------------------------------------------------------------------------------------------------------------------------------------------------------------------------------------------|------------------|
| lyriQ High Performance Keypad        | AU1000-BK<br>AU1000-IV<br>AU1000-LA<br>AU1000-WH | The lyriQ High Performance Keypad takes whole house audio and cranks it up a notch. Perfect for applications requiring superior power and fidelity, the keypad features enhanced performance with 20 W per channel (class D) power and active subwoofer support with an 80 Hz low pass filter. It also includes convenient backlit buttons to indicate status.  *lyriQ High Performance Keypad Power Distribution Module (AU1001) required. | 4.2" H x 1.65" W |
| PRODUCT                              | PART#                                            | DESCRIPTION                                                                                                                                                                                                                                                                                                                                                                                                                                 | DIMENSIONS       |
| lyriQ Keypad                         | AU7394-BK<br>AU7394-IV<br>AU7394-LA<br>AU7394-WH | When installed with the lyriQ Audio System, the keypad delivers high-quality sound throughout the home and garden. It features enhanced performance with an efficient 15 W, class D amplifier, as well as convenient backlit buttons to indicate unit status. The keypad features an RJ45 connection for easy Cat 5-based installation.                                                                                                     | 4.2" H x 1.65" W |
| PRODUCT                              | PART#                                            | DESCRIPTION                                                                                                                                                                                                                                                                                                                                                                                                                                 | DIMENSIONS       |
| lyriQ Amplified Volume Control       | F7399-IV<br>F7399-LA<br>F7399-WH                 | This easy-to-use volume control features Infrared sensors, which allow remote control of volume level. They easily install in standard decorator plates via Cat 5 cabling, and enhance the convenience of any whole house audio system.                                                                                                                                                                                                     | 4.2" H x 1.65" W |
| PRODUCT                              | PART#                                            | DESCRIPTION                                                                                                                                                                                                                                                                                                                                                                                                                                 | DIMENSIONS       |
| lyriQ Zone Expander                  | AU1022                                           | This product expands an eight-zone, multi-<br>source lyriQ system to create up to 16 zones of<br>audio. Designed to be connected to two four-<br>source, eight-zone distribution modules, the zone<br>expander includes convenient RJ45 connections<br>and does not require any additional power.                                                                                                                                           | 3" H x 6.5" W    |
| PRODUCT                              | PART#                                            | DESCRIPTION                                                                                                                                                                                                                                                                                                                                                                                                                                 | DIMENSIONS       |
| lyriQ Zone Expander with Integration | AU1023                                           | This product features the same functionality as the AU1022, but can also be used with the Integration Module to connect to the Unity Home System.                                                                                                                                                                                                                                                                                           | 3" H x 6.5" W    |

## IyriQ<sup>™</sup> SOURCE INPUTS

| PRODUCT                               | PART#                                        | DESCRIPTION                                                                                                                                                                                                                                                                                                                                                             | DIMENSIONS                    |
|---------------------------------------|----------------------------------------------|-------------------------------------------------------------------------------------------------------------------------------------------------------------------------------------------------------------------------------------------------------------------------------------------------------------------------------------------------------------------------|-------------------------------|
| lyriQ Local Source Input              | F7417-BK<br>F7417-IV<br>F7417-LA<br>F7417-WH | The lyriQ Local Source Input enables users to plug in devices locally for in-room entertainment. Listen to personal audio players, enjoy video games and watch TV with rich sound output to local speakers. The local source input automatically overrides the remote source music in the room and returns to the main source when the local source is turned off.      | 4.2" H x 1.65" W              |
| PRODUCT                               | PART#                                        | DESCRIPTION                                                                                                                                                                                                                                                                                                                                                             | DIMENSIONS                    |
| IyriQ Flush Mount Triple Source Input | AU1011-BK<br>AU1011-LA<br>AU1011-WH          | The lyriQ Flush Mount Triple Source Input connects to the Four-Source, Eight-Zone Module to distribute three audio sources throughout the home. It features two RJ45 connections, adjustable gain control for each input, three IR emitter ports and one IR target port. Pair with the lyriQ Single Source Input in flush-mount or standard versions (AU1004 or F7398). | 4.2" H x 3.3" W               |
| PRODUCT                               | PART#                                        | DESCRIPTION                                                                                                                                                                                                                                                                                                                                                             | DIMENSIONS                    |
| lyriQ Flush Mount Single Source Input | AU1004-BK<br>AU1004-LA<br>AU1004-WH          | The lyriQ Flush Mount Single Source Input connects to a lyriQ distribution module to distribute one audio source throughout the home. It features an RJ45 connection, adjustable gain control, an IR emitter port and an IR target port.                                                                                                                                | 4.2" H x 1.65" W              |
| PRODUCT                               | PART#                                        | DESCRIPTION                                                                                                                                                                                                                                                                                                                                                             | DIMENSIONS                    |
| lyriQ Triple Source Input             | F7428                                        | The lyriQ Triple Source Input connects to the Four-Source, Eight-Zone Module to distribute three audio sources throughout the home. It features two RJ45 connections, adjustable gain control for each input, three IR emitter ports and one IR target port. Pair with the lyriQ Single Source Input in flush-mount or standard versions (AU1004 or F7398).             | 2.45" H x 4.5" W x<br>1.25" D |
| PRODUCT                               | PART#                                        | DESCRIPTION                                                                                                                                                                                                                                                                                                                                                             | DIMENSIONS                    |
| lyriQ Single Source Input             | F7398                                        | The lyriQ Single Source Input connects to a lyriQ distribution module to distribute one audio source throughout the home. It features an RJ45 connection, adjustable gain control, an IR emitter port and an IR target port.                                                                                                                                            | 2.45" H x 4.5" W x<br>1.25" D |

## lyriQ™ DISTRIBUTION MODULES

| PRODUCT                                               | PART#  | DESCRIPTION                                                                                                                                                                                                                                                                                                                                                                 | DIMENSIONS      |
|-------------------------------------------------------|--------|-----------------------------------------------------------------------------------------------------------------------------------------------------------------------------------------------------------------------------------------------------------------------------------------------------------------------------------------------------------------------------|-----------------|
| lyriQ Four Source, Eight-Zone Distribution Module     | AU1002 | The lyriQ Four Source, Eight-Zone Distribution Module distributes four audio sources to up to eight different zones. It also includes built-in audio interrupt for On-Q Intercom Systems, and can be used to expand a system to up to 32 rooms.  Bracket included.  Power supply required (see page 41).                                                                    | 5.9" H x 6.5" W |
| PRODUCT                                               | PART#  | DESCRIPTION                                                                                                                                                                                                                                                                                                                                                                 | DIMENSIONS      |
| lyriQ Single Source, 4-Zone Distribution Module       | AU7396 | The lyriQ Single Source, Four-Zone Distribution Module provides high-quality stereo music to four rooms, with the ability to expand to 16 rooms. It also passes infrared remote control signals for easy sound management.  Bracket included.  Power supply required (see page 41).                                                                                         | 3" H x 6.5" W   |
| PRODUCT                                               | PART#  | DESCRIPTION                                                                                                                                                                                                                                                                                                                                                                 | DIMENSIONS      |
| yriQ Advanced Single Source Distribution Module  NEW! | AU1014 | The lyriQ Advanced Single Source Distribution Module allows you to connect the whole house audio to the Integration Module. It distributes audio from one analog source and supports four to sixteen rooms. The module features a built-in audio interrupt feature when used with Selective Call Intercom Systems.  Bracket included.  Power supply required (see page 41). | 3" H x 6.5" W   |

## **ACCESSORIES**

| PRODUCT                         | PART#                                                    | DESCRIPTION                                                                                                                                                                                                                                                     |
|---------------------------------|----------------------------------------------------------|-----------------------------------------------------------------------------------------------------------------------------------------------------------------------------------------------------------------------------------------------------------------|
| Home Systems Remote 1060        | AU1060                                                   | The On-Q Remote features whole house commands which control all key-<br>pads from one location. It controls the lyriQ Audio System, as well as other<br>On-Q systems. The universal remote can also be programmed to control<br>up to seven additional devices. |
| Single Speaker Connection Strap | F9006-BK<br>F9006-BR<br>F9006-IV<br>F9006-LA<br>F9006-WH | Two binding posts for speaker connection.                                                                                                                                                                                                                       |
| 2 Speaker Connection Strap      | F9005-BK<br>F9005-BR<br>F9005-IV<br>F9005-LA<br>F9005-WH | Decorator frame containing two right and two left binding posts for audio source connection.                                                                                                                                                                    |
| Home Theater Strap              | F9004-BK<br>F9004-BR<br>F9004-IV<br>F9004-LA<br>F9004-WH | Two decorator frames containing five pairs of binding posts for home theater speaker connection. The strap includes a connection for the subwoofer for a true 5.1 multi-room audio installation.                                                                |
| Dual IR Mouse Emitter           | F7425                                                    | Includes 3.5 mm mono mini plug for connection to any lyriQ Source Input.<br>Emitter installs directly over IR sensor window for control of source equipment from the keypad or universal remote.                                                                |
| Universal IR Target             | AC1016                                                   | Enables control of multimedia equipment in locations without a volume control, such as when equipment is stored inside the entertainment center.                                                                                                                |