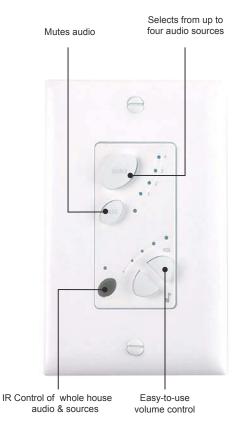

## **lyriQ**<sup>™</sup> **COMPONENTS**

| PRODUCT                              | PART #                                           | DESCRIPTION                                                                                                                                                                                                                                                                                                                                                                                                                                 | DIMENSIONS       |
|--------------------------------------|--------------------------------------------------|---------------------------------------------------------------------------------------------------------------------------------------------------------------------------------------------------------------------------------------------------------------------------------------------------------------------------------------------------------------------------------------------------------------------------------------------|------------------|
| lyriQ High Performance Keypad        | AU1000-BK<br>AU1000-IV<br>AU1000-LA<br>AU1000-WH | The lyriQ High Performance Keypad takes whole house audio and cranks it up a notch. Perfect for applications requiring superior power and fidelity, the keypad features enhanced performance with 20 W per channel (class D) power and active subwoofer support with an 80 Hz low pass filter. It also includes convenient backlit buttons to indicate status.  *lyriQ High Performance Keypad Power Distribution Module (AU1001) required. | 4.2" H x 1.65" W |
| PRODUCT                              | PART#                                            | DESCRIPTION                                                                                                                                                                                                                                                                                                                                                                                                                                 | DIMENSIONS       |
| lyriQ Keypad                         | AU7394-BK<br>AU7394-IV<br>AU7394-LA<br>AU7394-WH | When installed with the lyriQ Audio System, the keypad delivers high-quality sound throughout the home and garden. It features enhanced performance with an efficient 15 W, class D amplifier, as well as convenient backlit buttons to indicate unit status. The keypad features an RJ45 connection for easy Cat 5-based installation.                                                                                                     | 4.2" H x 1.65" W |
| PRODUCT                              | PART#                                            | DESCRIPTION                                                                                                                                                                                                                                                                                                                                                                                                                                 | DIMENSIONS       |
| lyriQ Amplified Volume Control       | F7399-IV<br>F7399-LA<br>F7399-WH                 | This easy-to-use volume control features Infrared sensors, which allow remote control of volume level. They easily install in standard decorator plates via Cat 5 cabling, and enhance the convenience of any whole house audio system.                                                                                                                                                                                                     | 4.2" H x 1.65" W |
| PRODUCT                              | PART#                                            | DESCRIPTION                                                                                                                                                                                                                                                                                                                                                                                                                                 | DIMENSIONS       |
| lyriQ Zone Expander                  | AU1022                                           | This product expands an eight-zone, multi-<br>source lyriQ system to create up to 16 zones of<br>audio. Designed to be connected to two four-<br>source, eight-zone distribution modules, the zone<br>expander includes convenient RJ45 connections<br>and does not require any additional power.                                                                                                                                           | 3" H x 6.5" W    |
| PRODUCT                              | PART#                                            | DESCRIPTION                                                                                                                                                                                                                                                                                                                                                                                                                                 | DIMENSIONS       |
| lyriQ Zone Expander with Integration | AU1023                                           | This product features the same functionality as the AU1022, but can also be used with the Integration Module to connect to the Unity Home System.                                                                                                                                                                                                                                                                                           | 3" H x 6.5" W    |