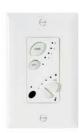

## **lyriQ**<sup>™</sup> **COMPONENTS**

| PRODUCT                              | PART #                                           | DESCRIPTION                                                                                                                                                                                                                                                                                                                                                                                                                                 | DIMENSIONS       |
|--------------------------------------|--------------------------------------------------|---------------------------------------------------------------------------------------------------------------------------------------------------------------------------------------------------------------------------------------------------------------------------------------------------------------------------------------------------------------------------------------------------------------------------------------------|------------------|
| lyriQ High Performance Keypad        | AU1000-BK<br>AU1000-IV<br>AU1000-LA<br>AU1000-WH | The lyriQ High Performance Keypad takes whole house audio and cranks it up a notch. Perfect for applications requiring superior power and fidelity, the keypad features enhanced performance with 20 W per channel (class D) power and active subwoofer support with an 80 Hz low pass filter. It also includes convenient backlit buttons to indicate status.  *lyriQ High Performance Keypad Power Distribution Module (AU1001) required. | 4.2" H x 1.65" W |
| PRODUCT                              | PART#                                            | DESCRIPTION                                                                                                                                                                                                                                                                                                                                                                                                                                 | DIMENSIONS       |
| lyriQ Keypad                         | AU7394-BK<br>AU7394-IV<br>AU7394-LA<br>AU7394-WH | When installed with the lyriQ Audio System, the keypad delivers high-quality sound throughout the home and garden. It features enhanced performance with an efficient 15 W, class D amplifier, as well as convenient backlit buttons to indicate unit status. The keypad features an RJ45 connection for easy Cat 5-based installation.                                                                                                     | 4.2" H x 1.65" W |
| PRODUCT                              | PART#                                            | DESCRIPTION                                                                                                                                                                                                                                                                                                                                                                                                                                 | DIMENSIONS       |
| lyriQ Amplified Volume Control       | F7399-IV<br>F7399-LA<br>F7399-WH                 | This easy-to-use volume control features Infrared sensors, which allow remote control of volume level. They easily install in standard decorator plates via Cat 5 cabling, and enhance the convenience of any whole house audio system.                                                                                                                                                                                                     | 4.2" H x 1.65" W |
| PRODUCT                              | PART#                                            | DESCRIPTION                                                                                                                                                                                                                                                                                                                                                                                                                                 | DIMENSIONS       |
| lyriQ Zone Expander                  | AU1022                                           | This product expands an eight-zone, multi-<br>source lyriQ system to create up to 16 zones of<br>audio. Designed to be connected to two four-<br>source, eight-zone distribution modules, the zone<br>expander includes convenient RJ45 connections<br>and does not require any additional power.                                                                                                                                           | 3" H x 6.5" W    |
| PRODUCT                              | PART#                                            | DESCRIPTION                                                                                                                                                                                                                                                                                                                                                                                                                                 | DIMENSIONS       |
| lyriQ Zone Expander with Integration | AU1023                                           | This product features the same functionality as the AU1022, but can also be used with the Integration Module to connect to the Unity Home System.                                                                                                                                                                                                                                                                                           | 3" H x 6.5" W    |