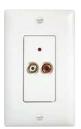

## **ACCESSORIES**

| PRODUCT                         | PART#                                                    | DESCRIPTION                                                                                                                                                                                                                                                     |
|---------------------------------|----------------------------------------------------------|-----------------------------------------------------------------------------------------------------------------------------------------------------------------------------------------------------------------------------------------------------------------|
| Home Systems Remote 1060        | AU1060                                                   | The On-Q Remote features whole house commands which control all key-<br>pads from one location. It controls the lyriQ Audio System, as well as other<br>On-Q systems. The universal remote can also be programmed to control<br>up to seven additional devices. |
| Single Speaker Connection Strap | F9006-BK<br>F9006-BR<br>F9006-IV<br>F9006-LA<br>F9006-WH | Two binding posts for speaker connection.                                                                                                                                                                                                                       |
| 2 Speaker Connection Strap      | F9005-BK<br>F9005-BR<br>F9005-IV<br>F9005-LA<br>F9005-WH | Decorator frame containing two right and two left binding posts for audio source connection.                                                                                                                                                                    |
| Home Theater Strap              | F9004-BK<br>F9004-BR<br>F9004-IV<br>F9004-LA<br>F9004-WH | Two decorator frames containing five pairs of binding posts for home theater speaker connection. The strap includes a connection for the subwoofer for a true 5.1 multi-room audio installation.                                                                |
| Dual IR Mouse Emitter           | F7425                                                    | Includes 3.5 mm mono mini plug for connection to any lyriQ Source Input.<br>Emitter installs directly over IR sensor window for control of source equipment from the keypad or universal remote.                                                                |
| Universal IR Target             | AC1016                                                   | Enables control of multimedia equipment in locations without a volume control, such as when equipment is stored inside the entertainment center.                                                                                                                |