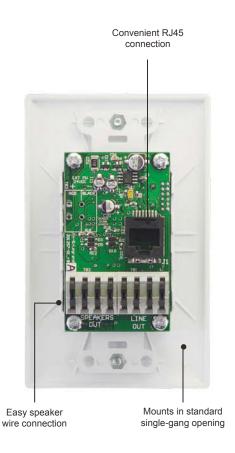

## lyriQ™ DISTRIBUTION MODULES

| PRODUCT                                               | PART#  | DESCRIPTION                                                                                                                                                                                                                                                                                                                                                                 | DIMENSIONS      |
|-------------------------------------------------------|--------|-----------------------------------------------------------------------------------------------------------------------------------------------------------------------------------------------------------------------------------------------------------------------------------------------------------------------------------------------------------------------------|-----------------|
| lyriQ Four Source, Eight-Zone Distribution Module     | AU1002 | The lyriQ Four Source, Eight-Zone Distribution Module distributes four audio sources to up to eight different zones. It also includes built-in audio interrupt for On-Q Intercom Systems, and can be used to expand a system to up to 32 rooms.  Bracket included.  Power supply required (see page 41).                                                                    | 5.9" H x 6.5" W |
| PRODUCT                                               | PART#  | DESCRIPTION                                                                                                                                                                                                                                                                                                                                                                 | DIMENSIONS      |
| lyriQ Single Source, 4-Zone Distribution Module       | AU7396 | The lyriQ Single Source, Four-Zone Distribution Module provides high-quality stereo music to four rooms, with the ability to expand to 16 rooms. It also passes infrared remote control signals for easy sound management.  Bracket included.  Power supply required (see page 41).                                                                                         | 3" H x 6.5" W   |
| PRODUCT                                               | PART#  | DESCRIPTION                                                                                                                                                                                                                                                                                                                                                                 | DIMENSIONS      |
| yriQ Advanced Single Source Distribution Module  NEW! | AU1014 | The lyriQ Advanced Single Source Distribution Module allows you to connect the whole house audio to the Integration Module. It distributes audio from one analog source and supports four to sixteen rooms. The module features a built-in audio interrupt feature when used with Selective Call Intercom Systems.  Bracket included.  Power supply required (see page 41). | 3" H x 6.5" W   |