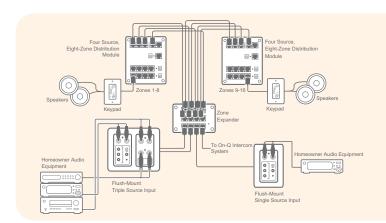

#### **WIRING DIAGRAM**

# INSTALLATION AT-A-GLANCE lyriQ SINGLE-SOURCE AUDIO SYSTEM

- 1. Run a single Cat 5 cable and 16/4 speaker wire to each location where a keypad will be installed.
- Install each keypad in a standard single gang box and connect the Cat 5 cable and a pair of speakers to the keypad.
- Install the single source distribution module in the On-Q enclosure and connect it to the keypads and source input.
- 4. Run a Cat 5 cable from the module to the location where the source input will be installed.
- 5. Install the input in a standard single-gang box and connect the Cat 5.
- 6. Connect the audio source to the source input.

# INSTALLATION AT-A-GLANCE lyriQ ZONE EXPANDER

- 1. Run a single Cat 5 cable and 16/4 speaker wire to each location where a keypad will be installed.
- 2. Install each keypad in a single gang box and connect a pair of speakers to the keypad.
- 3. Install two multi-source distribution modules in the On-Q enclosure and connect them to the keypads.
- 4. Install the zone expander in the enclosure and connect it to the two multi-source distribution modules.
- 5. Run a single Cat 5 cable from the zone expander to each flushmount source input, installed in standard electrical boxes.
- 6. Connect the audio sources to the source inputs.