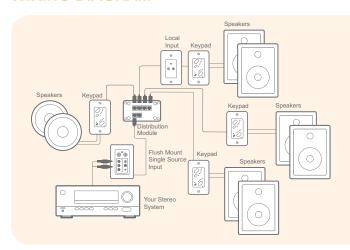

#### **WIRING DIAGRAM**

# INSTALLATION AT-A-GLANCE lyriQ SINGLE-SOURCE AUDIO SYSTEM

- 1. Run a single Cat 5 cable and 16/4 speaker wire to each location where a keypad will be installed.
- Install each keypad in a standard single gang box and connect the Cat 5 cable and a pair of speakers to the keypad.
- Install the single source distribution module in the On-Q enclosure and connect it to the keypads and source input.
- 4. Run a Cat 5 cable from the module to the location where the source input will be installed.
- 5. Install the input in a standard single-gang box and connect the Cat 5.
- 6. Connect the audio source to the source input.

# INSTALLATION AT-A-GLANCE lyriQ ZONE EXPANDER

- 1. Run a single Cat 5 cable and 16/4 speaker wire to each location where a keypad will be installed.
- 2. Install each keypad in a single gang box and connect a pair of speakers to the keypad.
- 3. Install two multi-source distribution modules in the On-Q enclosure and connect them to the keypads.
- 4. Install the zone expander in the enclosure and connect it to the two multi-source distribution modules.
- 5. Run a single Cat 5 cable from the zone expander to each flushmount source input, installed in standard electrical boxes.
- 6. Connect the audio sources to the source inputs.