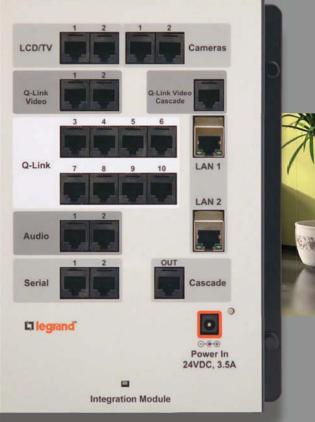

## THE INTEGRATION MODULE

The Heart of the Unity Home System

The Integration Module acts as the heart and brain of Unity by replacing the many modules needed in the past to offer truly integrated home systems. And, as with all On-Q products, the installation of a Unity Home System is plug-andplay. The Integration Module requires absolutely no programming while allowing a robust set of personalization options. It is also able to receive software updates that will enhance the user experience and increase profit opportunities for the installer.