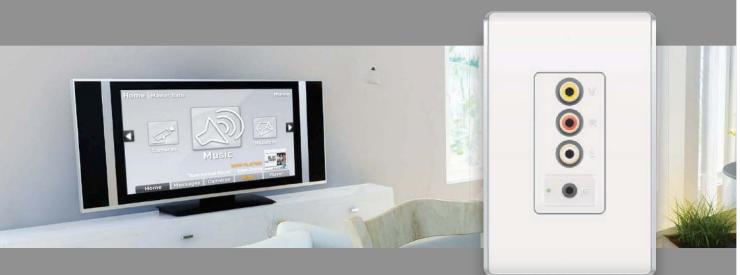

AnyTV can also be converted into an interface using the TV Display Interface. This decorator-style, single-gang device wires back to the Integration Module and into the TV, providing the ability to view cameras and control audio throughout the home.