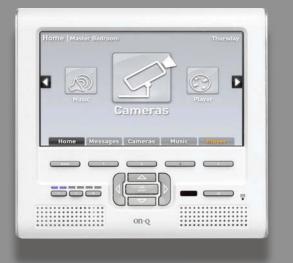

## **THE USER INTERFACE** A Tangible View of the Unity Home System

The user interface provides a homeowner window into the Unity Home System. The primary interface is the 7" LCD Console. This interface offers the most functionality, as it is able to act as an intercom unit, allows viewing of all connected cameras, and gives the user full control of the audio throughout the home. It also enables the ability to leave a message for any intercom unit on the system.