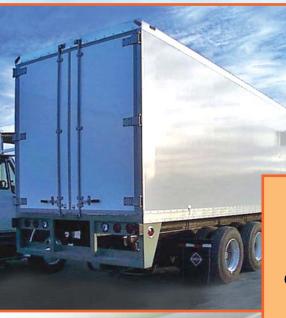

## A Super Smooth Exterior Skin for Refrigerated and Dry Van Truck Bodies!

- Outstanding high-gloss finish will enhance a fleet's image
- Lightweight fiberglass composite
- Can bond directly to side posts or foam

- Superior appearance
- Excellent solar reflectivity
- A one-piece panel that reduces the need for rivets