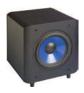

## evoQ<sup>™</sup> 7000 Series Speakers

Designed for high-end home theaters, the evoQ 7000 Series includes standard in-ceiling and in-wall speakers, as well as angled in-ceiling speakers, center channels, and a 12" subwoofer.

HT7157 Center Channel Speaker

HT7655 Angled In-Ceiling Speaker

HT7124 Subwoofer

HT7651 In-Wall Speaker