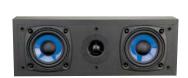

## evoQ<sup>™</sup> 7000 Series Speakers

Designed for high-end home theaters, the evoQ 7000 Series includes standard in-ceiling and in-wall speakers, as well as angled in-ceiling speakers, center channels, and a 12" subwoofer.

HT7157 Center Channel Speaker

HT7655 Angled In-Ceiling Speaker

HT7124 Subwoofer

HT7651 In-Wall Speaker