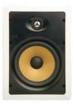

## evoQ<sup>™</sup> 7000 Series Speakers

Designed for high-end home theaters, the evoQ 7000 Series includes standard in-ceiling and in-wall speakers, as well as angled in-ceiling speakers, center channels, and a 12" subwoofer.

HT7157 Center Channel Speaker

HT7655 Angled In-Ceiling Speaker

HT7124 Subwoofer

HT7651 In-Wall Speaker