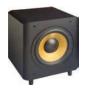

## evoQ<sup>™</sup> 7000 Series Speakers

Designed for high-end home theaters, the evoQ 7000 Series includes standard in-ceiling and in-wall speakers, as well as angled in-ceiling speakers, center channels, and a 12" subwoofer.

HT7157 Center Channel Speaker

HT7655 Angled In-Ceiling Speaker

HT7124 Subwoofer

HT7651 In-Wall Speaker