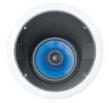

## evoQ<sup>™</sup> 5000 Series Speakers

Optimized for the demands of home theater sound or high-performance multi-room audio, the evoQ 5000 Series features in-wall, in-ceiling, and angled in-ceiling speakers, as well as center channels and a 10" subwoofer.

HT5157 Center Channel Speaker

HT5655 Angled In-Ceiling Speaker

HT5104 Subwoofer

HT5800 In-Ceiling Speaker