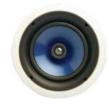

## evoQ<sup>™</sup> 5000 Series Speakers

Optimized for the demands of home theater sound or high-performance multi-room audio, the evoQ 5000 Series features in-wall, in-ceiling, and angled in-ceiling speakers, as well as center channels and a 10" subwoofer.

HT5157 Center Channel Speaker

HT5655 Angled In-Ceiling Speaker

HT5104 Subwoofer

HT5800 In-Ceiling Speaker