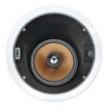

## evoQ<sup>™</sup> 5000 Series Speakers

Optimized for the demands of home theater sound or high-performance multi-room audio, the evoQ 5000 Series features in-wall, in-ceiling, and angled in-ceiling speakers, as well as center channels and a 10" subwoofer.

HT5157 Center Channel Speaker

HT5655 Angled In-Ceiling Speaker

HT5104 Subwoofer

HT5800 In-Ceiling Speaker