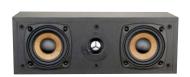

## evoQ<sup>™</sup> 7000 Series Speakers

Designed for high-end home theaters, the evoQ 7000 Series includes standard in-ceiling and in-wall speakers, as well as angled in-ceiling speakers, center channels, and a 12" subwoofer.

HT7157 Center Channel Speaker

HT7655 Angled In-Ceiling Speaker

HT7124 Subwoofer

HT7651 In-Wall Speaker