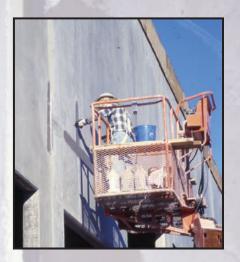

## ARDEX Exterior Wall Patching & Finishing System™ The Complete System for Patching & Repairing Concrete and Maconing Wallet

Concrete and Masonry Walls!

This powerful duo can be used to deep fill or skim coat concrete walls or ceilings. They **DO NOT** require any additives and can be re-tempered without additional water. They're non-shrinking and can be sanded.

### **ARDEX TWP™**

#### Tilt Wall Patch - for smaller jobs

- High yield up to 150 sq. ft./10 lb. bag
- Fast-drying, hardens quickly
- No additives required
- Deep fill or skimcoat
- Non-shrinking and sandable
- Re-tempers without additional water
- Paintable in 15 to 60 minutes

### ARDEX OVP™

### Overhead Vertical Patch – for larger jobs

- High yield up to 300 sq. ft./20 lb. bag
- Extended pot life and working time
- No additives required
- Deep fill or skimcoat
- Non-shrinking and sandable
- Re-tempers without additional water
- Paintable in 2 to 3 hours