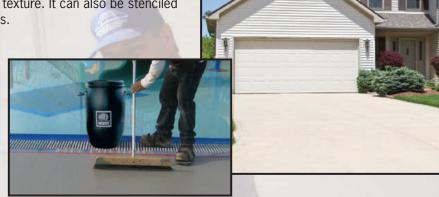

#### **Concrete Dressing**

Resurfaces concrete to a "new-finish". ARDEX CD creates a new wear surface that can be broom finished for a slip resistant texture. It can also be stenciled or colored for unlimited custom design options.