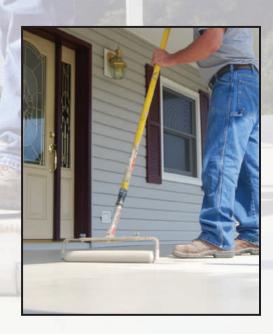

### ARDEX CGTM Concrete Guard

A high-performance, high-solids acrylic sealer for uncoated concrete toppings. ARDEX CG is a very durable sealer that reduces water penetration into the concrete. Available in Clear, Gray and White/Tintable Base. The White/Tintable Base can be colored to match virtually any color. The tinting can be done through your local paint supplier using standard pigments for waterborne acrylic sealers, such as Sherwin-Williams' Blend-A-Color or similar.

- Easy to apply & quick drying
- Durable & abrasion resistant
- Non-flammable/UV stable
- For exterior or interior use

For more information about

these and other ARDEX

products, including

Underlayments & Toppings,