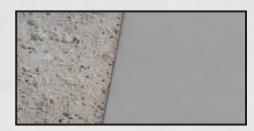

**BEFORE** 

**AFTER** 

- Walk on 2 to 3 hours
- Apply sealer in as little as 24 hours
- Freeze-thaw resistant Wear surface or underlayment Makes badly spalled concrete look like new!