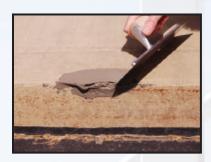

### **ARDEX CD™**

#### **Concrete Dressing**

Resurfaces concrete to a "new-finish". ARDEX CD creates a new wear surface that can be broom finished for a slip resistant texture. It can also be stenciled or colored for unlimited custom design options.

- Easy to apply & hardens fast
- Freeze-thaw resistant
- Walk on in 2 to 3 hours
- Drive on in 8 hours
- Available in regular and fine formulas