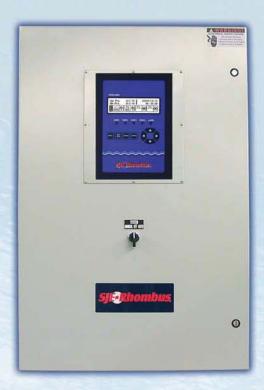

## **VFDC-4000 Panel Standard Features**

- NEMA Type 1 wall mount enclosure (indoor)
- Cooling fan + filter and thermostat for VFD ventilation
- Panel mounted Variable Frequency Drives
- VFDC-4000 pressure booster controller mounted on door
- VFD circuit breakers
- 24 VDC power supply
- 0-200 PSI pressure transducer
- System MAN/OFF/AUTO switch
- MANUAL ON/OFF switches
- Main terminal blocks
- Pump terminal blocks
- Pressure transducer terminal blocks
- Alarm auxiliary contact
- Low water alarm terminal (low suction/level)
- Automatic start on low pressure
- Automatic stop on low pump speed