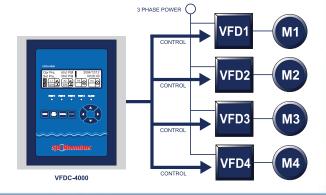

### VFDC-4000

# VFDC-4000 VFD Control Panels

- 1 to 4 pump control
- 1 VFD per pump
  - 208-240V
  - 380-480V
  - 575-690V
  - Up to 600 HP

#### **Features:**

- P.I.D. control
- 1 to 4 VFD operation
- 0-200 PSI transducer, 4-20 mA signal
- Graphic screen display with back-lighting
- Four arrow buttons for easy navigation and set up
- Automatic alternation
- Alarm log with date and time stamp
- Scheduled pressure set up function
- Night time operation
- Password protection
- Serial communication
- Idle and freeze prevention
- Low pressure alarm
- High pressure alarm
- Low water input alarm
- Factory pre-programmed for your application