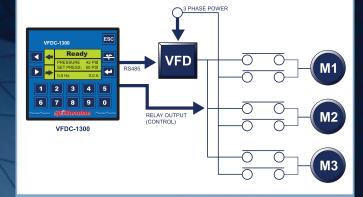

## VFDC-1300

# VFDC-1300 VFD Control Panels

- 1 to 3 pump control
- 1 VFD + motor starters
  - 208-240V
  - 380-480V
  - 575-690V
  - Up to 600 HP

#### **Features:**

- P.I.D. control
- Single VFD operation
- 0-200 PSI transducer, 4-20 mA signal
- Graphic screen display with LED back-lighting
- Easy set up
- Dry run protection
  - · Low VFD amps at full speed
  - Time delay
  - Auto restart timer
- Fill pipe
- Run time
- Cycle counter
- Low pressure alarm
- High pressure alarm
- Low water input alarm:
  - Low suction pressure
  - Low water pressure
- Factory pre-programmed for your application